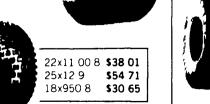

#### Hi Power Lug

1,t x158pi, \$80 00 1L×168py 11Lx16 10 DIV \$98 00 750 800×16 111 x16 12 ply \$130 00 145 75 16 1 100 **\$225 00** 

8 3x24 95x24 112 00 14 9x24 6 ply 195 00 16 9x24 6 ply 210 00 18 4x16 1 6 ply 245 00 18 4x26 6 ply 340 00 11 2x28 4 ply 152 00 225 00 136x286 ply **Used Grass Tires** 