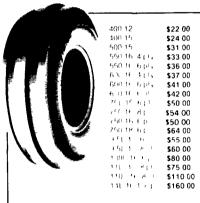

| * IUBE IT      | PE *     |
|----------------|----------|
| 14 9x24 6 ply  | \$200 00 |
| 14 9x24 8 ply  | \$220 00 |
| 16 9x24 6 ply  | \$220 00 |
| 16 9x24 8 ply  | \$235 00 |
| 16 9x24 10 ply | \$280 00 |
| 17 5Lx24 8 ply | \$240 00 |
| 16 9x28 8 ply  | \$260 00 |
| 18 4x28 10 ply | \$340 00 |
| 20 5x25 12 ply | Call For |
| 23 5x25 16 ply | Quote    |
| 1300x24 10 ply | \$225 00 |
| 1300x24 12 ply | \$245 00 |
| 1400x24 10 ply | \$255 00 |
| 1400x24 12 ply | \$280 00 |