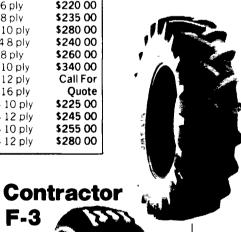

| * IUBE IT      | PE *     |
|----------------|----------|
| 14 9x24 6 ply  | \$200 00 |
| 14 9x24 8 ply  | \$220 00 |
| 16 9x24 6 ply  | \$220 00 |
| 16 9x24 8 ply  | \$235 00 |
| 16 9x24 10 ply | \$280 00 |
| 17 5Lx24 8 ply | \$240 00 |
| 16 9x28 8 ply  | \$260 00 |
| 18 4x28 10 ply | \$340 00 |
| 20 5x25 12 ply | Call For |
| 23 5x25 16 ply | Quote    |
| 1300x24 10 ply | \$225 00 |
| 1300x24 12 ply | \$245 00 |
| 1400x24 10 ply | \$255 00 |
| 1400x24 12 ply | \$280 00 |

F-3

## **Front Tractor**

Above Tires Shipped UPS -No Charge!