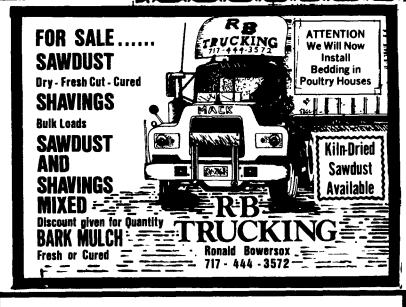

#### **Dry Wood Shavings** and

Saw Dust Mixed

**Excellent Livestock Bedding** 1,000 or 1,500 cubic ft. loads

Harold B. Zook 220 Lampeter Rd. Lancaster, PA 17602 717-394-5412

## **WOOD SHAVINGS**

\* \* KILN DRIED \* \*

Don't be caught short this summer! Call now for delivery of bagged, baled or bulk wood shavings & sawdust. A quality bedding material at an economical price.

403 S. Custer Ave. New Holland, PA 17557 717-354-4174

#### **Baled Wood** Shavings

Kiln dried, in easy to handle 4 cu. bales. Discount for large orders. We deliver or

William Beam Morgantown, PA 215-286-9579

you pick up

Lancaster Farming, Saturday, June 22, 1985-B25