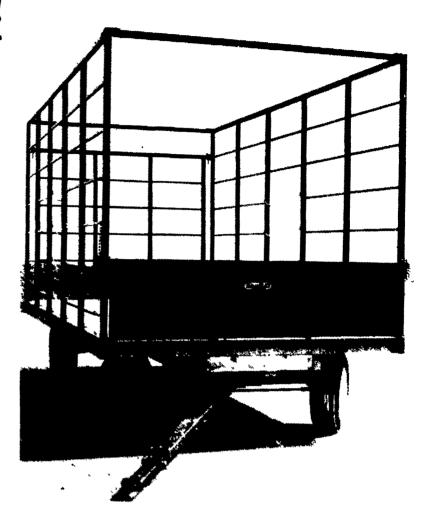

# FARM-BILT...

Like No Other Bale Wagon To Haul Hay! **CHECK THESE FEATURES AGAINST ANY OTHER BALE WAGON —** YOU'LL FIND OURS IS THE BEST!

- ... Eight foot wide inside by Eighteen feet long.
- ... Rugged square steel tubing.
- ... Fold down front gate w/diamond plate platform.
- ... Swing-out tailgate
- ... Unload from side, front or rear.
- ... Solid oak floor.
- ... Eight ton running gear w/universal bearings.
- ... With New 9.5Lx15 tires.
- ... Backed by Hoober Parts and Service.

At Hoober's, The Best Doesn't Cost You More Also Available in 22 Foot Length.

Call Toll Free For Price:

(717 & 215) 800-732-0017 (301, 302, 609 & 201) 800-233-0165