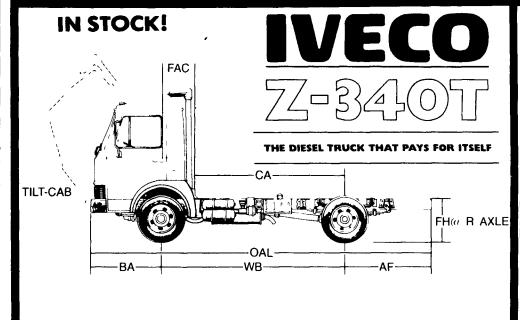

1985 Ford F600 And LN8000 Chassis **Coming Soon** 

460 V8 Gas 6.9 V8 Diesel

**CENTURION** 

1485 Manheim Pike Lancaster, PA 717-299-4331

IVECO **Diesel Trucks** 

WOLF

· WOLF

WOLF