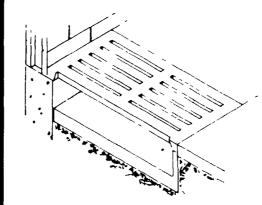

# **HOG SLATS**

**BUY DIRECT AND SAVE** 

\*\* NEW - DRY CAST PRECAST METHOD WITH 5,000 psi CONCRETE FOR EXTRA STRENGTH AND LONGER LIFE

## 2 ft. WIDE GANG SLATS 8', 10' or 12'

- \* 1" slat opening
- \* 5" slat width
- rounded edges for easier cleaning
- brushed finish to reduce animal slipping (optional)
- \* reinforced for added strength

## SELF-SPACING SLATS

- variable slat opening
- \* 4¾" slat width
- variable lengths between 6' and 12
- easy installation
- rounded edges for easy cleaning
- \* brushed finish to reduce animal slipping (optional)
- reinforced for added strength