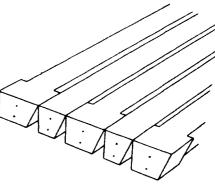

# **HOG SLATS**

**BUY DIRECT AND SAVE** 

\*\* NEW - DRY CAST PRECAST METHOD WITH 5,000 psi CONCRETE FOR EXTRA STRENGTH AND LONGER LIFE

## 2 ft. WIDE GANG SLATS 8', 10' or 12'

- \* 1" slat opening
- \* 5" slat width
- rounded edges for easier cleaning
- brushed finish to reduce animal slipping (optional)
- \* reinforced for added strength

## SELF-SPACING SLATS

- variable slat opening
- \* 4¾" slat width
- variable lengths between 6' and 12
- easy installation
- rounded edges for easy cleaning
- \* brushed finish to reduce animal slipping (optional)
- reinforced for added strength