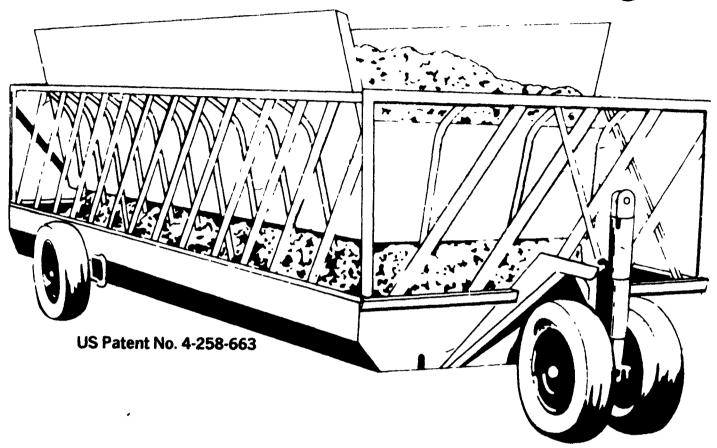

## If "How To Feed Cattle?" Is The QUESTION— Schoessow is THE ANSWER

**Patented Slant Bar Feeder Wagons** 

LENGTHS-

• 10 FOOT • 15 FOOT • 20 FOOT • 25 FOOT • 30 FOOT • 40 FOOT

lactation feeding

grow with the future