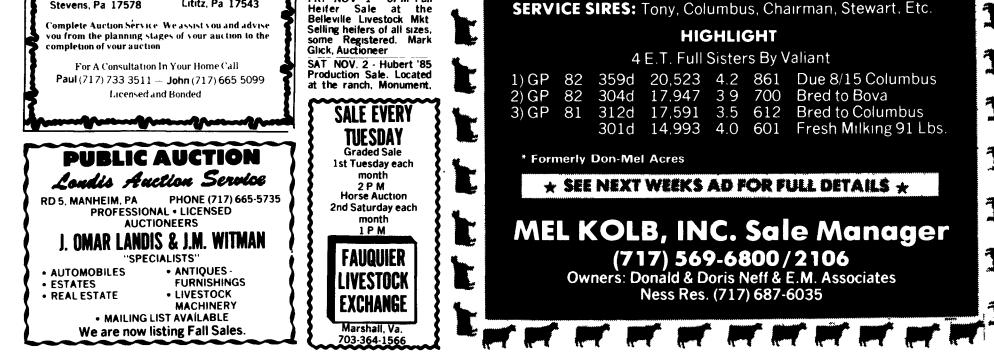

DTERS. OF SIRES SELLING: 5 Valiant, 3 Elevation, 13 Columbus, 4 Mars Tony. 3 Pete, 7 Persuader, 8 Chairman, Arlinda Chief, Bootmakers, Etc.

**SERVICE SIRES:** Tony, Columbus, Chairman, Stewart, Etc.

1

Í. J