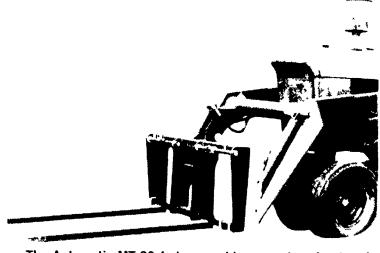

### Lifting fork attachment

The Automatic MT-30 fork assembly converts a front-end loader into a handy lifting fork for jobs requiring high lift. Heavy-duty, reinforced moveable tines adjust for any load. The practical working height depends upon stability of the tractor and balance of the load.