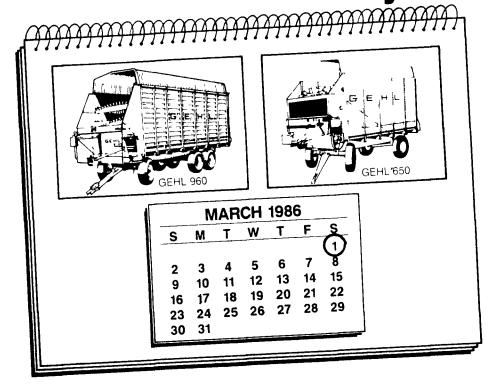

# Mark your calendar... it's worth money!

#### Buy a Gehl forage box now...delay final payment to March 1, 1986!

What a deal! With 30% down cash or trade you can have the new or unused Gehl self unloading box you ve been wanting. Choose the pacesetter that fits your needs.

**960:** The #1 choice in forage boxes is bigger stronger longer and faster than ever 3 speed worm gear drive keeps the load moving smoothly gets you back to the field fast with a clean box. New optional 3rd beater with extended tines speeds.

unloading 14', 16' and 18' lengths Steel or wood sides Heavy duty construction Easy maintenance **650:** High capacity at an economy price Aggressive beater teeth peel off forage at a rapid rate Large 16" cross conveyor auger unloads the heaviest loads quickly and evenly