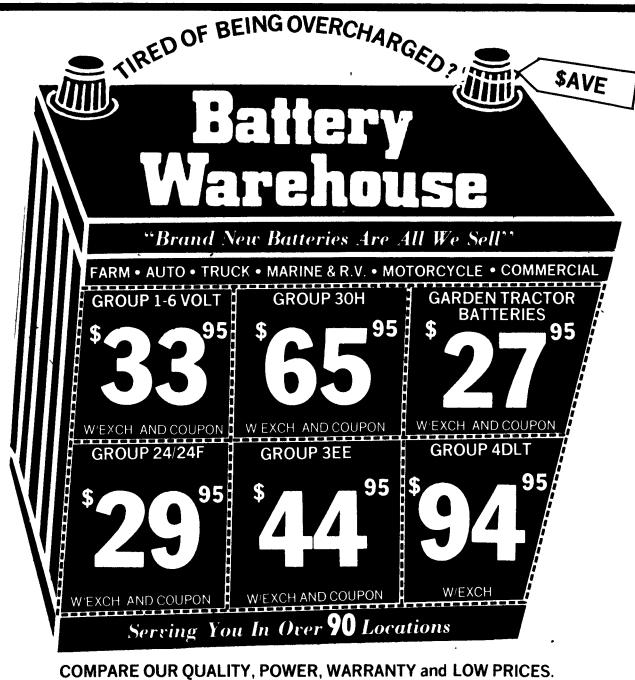

## **Battery Warehouse**

| HARRISBURG                                                                             | 1 4 140 4 6777                                                                                                                                                    |                                                                                                                                                                                                                                                                                        |                                                                                                                                                        | T                                                                                                                                                                 |                                                                                                                                                                                  |
|----------------------------------------------------------------------------------------|-------------------------------------------------------------------------------------------------------------------------------------------------------------------|----------------------------------------------------------------------------------------------------------------------------------------------------------------------------------------------------------------------------------------------------------------------------------------|--------------------------------------------------------------------------------------------------------------------------------------------------------|-------------------------------------------------------------------------------------------------------------------------------------------------------------------|----------------------------------------------------------------------------------------------------------------------------------------------------------------------------------|
| 6100 Allentown Blvd<br>Rt 22 F E Z OFF 181<br>Next to Hartman Toyota<br>(717) 652-0565 | LANCASTER 1140 Dillerville Rd Off Manheim Pike Opp Nichols (717) 392-8484                                                                                         | CHAMBERSBURG<br>1691 Lincoln Way East<br>Rt. 30 E Z Off1 81<br>Next to Nichols<br>(717) 264-7414                                                                                                                                                                                       | WHITEHALL (Allentown 2000 MacArthur Rd Opp Whitehall Mail (215) 433-5188                                                                               | WILKES BARRE Wilkes Barre Twp Blvd Rt 115 (309) E 7 OH   81  (717) 824-2995                                                                                       | FREDERICK, MD. 434 S. Market St. Rt. 355 Opp. Fox's Sport. Beer & Wine Easy Off 1.70 (301) 652-2288                                                                              |
| MECHANICSBURG -<br>Windsor Park Sh. Cnt<br>5240 Simpson Ferry Rd<br>(717) 697-4414     | ALTOONA<br>3108 Pleasant Valley Blvd<br>Next to Dunkin Donuts<br>(814) 942-2888                                                                                   | LANGHORNE<br>Woodburn Square #10 A<br>2032 Old Lincoln Hwy<br>(215) 757-8300                                                                                                                                                                                                           | MONTGOMERYVILLE<br>Airport Sq. Sh. Chr<br>Rt. 202 & 309<br>(215) 368-0168                                                                              | DOVER, DE<br>Dover Mart Sh. Cnt<br>Rt. 13 & 113<br>(302) 674-4020                                                                                                 | BELAIR, MD<br>128 Belair Rd<br>Belair Commercial Park<br>(301) 879-4323                                                                                                          |
| NEW OXFORD<br>2795 Carlisle Pike<br>(717) 624-4681                                     | WESTMINSTER, MD<br>837 Balt Blvd Rt 140<br>(301) 876-7188                                                                                                         | HAGERSTOWN, MD<br>1115 A Maugans Ave<br>(301) 791-7780                                                                                                                                                                                                                                 | HAZLETON<br>530 S. Church St<br>Rt 309<br>(717) 455-6600                                                                                               | SOMERSET<br>421 W Pitriot St<br>(814) 443-1133                                                                                                                    | ALL LOCATIONS ARE<br>IN PA UNLESS<br>OTHERWISE NOTED                                                                                                                             |
| _                                                                                      | Rt 22 F E Z OFF 181 Next to Hartman Toyota (717) 652-0565  MECHANICSBURG Windsor Park Sh. Cnt 5240 Simpson Ferry Rd (717) 697-4414  NEW OXFORD 2795 Carlisle Pike | Rt 22 F E Z OFF I 81 Next 10 Hartman Toyota (717) 652-0565  MECHANICSBURG Windsor Park Sh Cnt 5240 Simpson Ferry Rd (717) 697-4414  NEW OXFORD 2795 Carlisle Pike  Opt Manheim Pike Opp Nichols (717) 392-8484  ALTOONA 3108 Pleasant Valley Blvd Next to Dunkin Donuts (814) 942-2888 | Rt 22 F E Z OFF I 81   Off Manheim Pike   Opp Nichols   Rt 30 F Z Off I 81   Next to Hartman Toyota   (717) 652-0565   (717) 392-8484   (717) 264-7414 | Rt 22 F E Z OFF I 81   Off Manheim Pike Opp Nichols   Rt 30 F Z Off I 81   Opp Whitehall Mall   C717) 652-0565   C717) 392-8484   C717) 264-7414   C215) 433-5188 | Rt 22 F E Z OFF I 81   Off Manheim Pike Opp Nichols   Rt 30 F Z Off I 81   Opp Whitehall Mail (717) 652-0565   (717) 392-8484   (717) 264-7414   (215) 433-5188   (717) 824-2995 |

USE A LOT OF BATTERIES? For a complete price sheet and Farm Tractor Battery Data Write •

OVERCHARGED RD #2BOX110

Berkeley Springs, W Va 25411

The Economical Replacement For Oyster Shells

See Your Feed Supplier or CALL TOLL FREE 1-800-632-1895