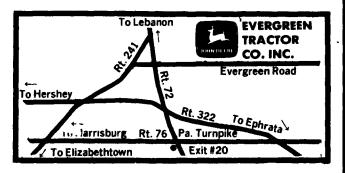

# **EVERGREEN** TRACTOR CO., INC. Salutes All Dairymen

In celebration of "June is Dairy Month"... during the month of June, we will have available in our store FREE chocolate milk to all customers.

| TRACTORS:                            |                   | 1 |
|--------------------------------------|-------------------|---|
| JD 3010 Diesel                       | \$5,850           |   |
| JD 4230 Quad, Sound Guard .          | \$17,500          |   |
| JD 2630 Die 5010ctor, Hi-Lo 540-1000 | \$9,750           | ı |
| JD 2440                              | \$11,500          |   |
| (1) White 2-105 w/Roll Guard         | Make Offer        | 1 |
| (1) FISOLDH                          | \$950             | ı |
| IH 240 w/Fast Hitch and 2B Plow      | \$2,150           |   |
| White 2-60 4WD w/Loader, 800 Hrs     | Make Offer        | • |
| Ford 8000                            | <b>Make Offer</b> | ì |
| IH 826 Turbo                         | \$8,750           |   |
| MF 30B Industrial                    | \$10,950          |   |
| Farmall M w/Loader                   | \$1,650           | 1 |
| JD B Hi-Comp ,                       | \$1,250           |   |
| MM G13.5010 hp                       | \$3,500           |   |
| Oliver 1255 4WD Tractor w/Loader     | \$6,950           |   |
| 1                                    |                   |   |

EQUIPMENT

or under feeding

**CALL FOR FREE DEMONSTRATION** 

automatic farm systems

608 Evergreen Road Lebanon, PA 17042 (717) 274-5333

30 Evergreen Rd , Lebanon, PA , (717) 272-4641 or Toll Free 1-800-441-4450 Ext #6