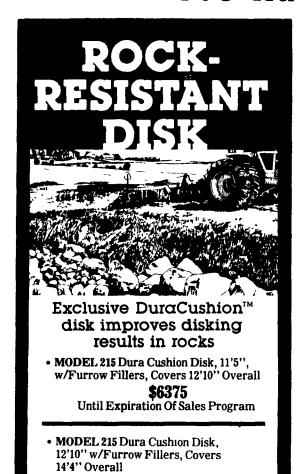

\$6,775
Until Expiration Of Sales Program

Simple adjustments and tough bearings make, these disks "simply tough'

• MODEL 215 Disk, 11'5", 22"x.180 Blades Cushion Gang Att., Furrow Fillers, Covers 12'10" Overall

> \$5,975 Until Expiration Of Sales Program

 MODEL 115 Disk, 11'5" w/9' Blade Spacing, 22"x.180 Blades, Furrow Fillers, Cushion Gang, Covers 12'10" Overall

> **\$5,150** Until Expiration Of Sales Program

 MODEL 115 Disk, 10'0" w/9' Blade Spacing, 20"x.180 Blades, Furrow Fillers. Covers 11'5" Overall

> **\$3,525** Until Expiration Of Sales Program

110 Railroad Ave