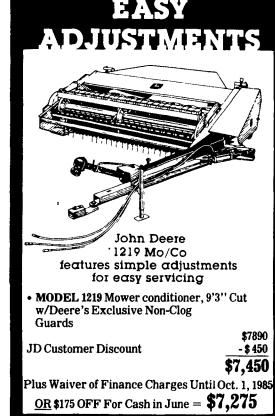

## If You Haven't Checked John Deere's Deal, You Haven't Gotten The Best Deal

has a model just right for your fields John Deeres Unibody family of rotary cutters is ready to shred cornstalks or even brush, efficiently and quickly

MODEL 509 Heavy Duty Rotary Cutter, 5 Ft. Cut w/Slip Clutch Protection, Suction Blades & Puncture Proof Laminated SALE **\$1,660** 

List Price \$2100

MODEL 609 Heavy Duty Rotary Cutter, 6 Ft. Cut w/Slip Clutch Protection, Suction Blades & Puncture Proof Laminated Tire SALE \$1,975 List Price \$2360

## Tough utility

John Deere's 5- and 6-foot cutters feature rugged Unibody™ design

Multi-purpose blades and a circular blade holder are only a few of the features you'll like on these cutters

• MODEL 606 Utility Rotary Cutter, 6 Ft. Cut w/Slip Clutch Protection, Suction Blades & Puncture Proof Laminated Tire