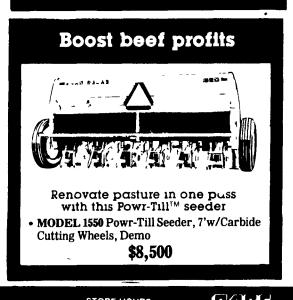

Proof Laminated SALE **\$1,660** 

List Price \$2100

MODEL 609 Heavy Duty Rotary Cutter, 6 Ft. Cut w/Slip Clutch Protection, Suction Blades & Puncture Proof Laminated Tire SALE \$1,975 List Price \$2360



\$6,775
Until Expiration Of Sales Program



Simple adjustments and tough bearings make, these disks "simply tough'

• MODEL 215 Disk, 11'5", 22"x.180 Blades Cushion Gang Att., Furrow Fillers, Covers 12'10" Overall

> \$5,975 Until Expiration Of Sales Program

 MODEL 115 Disk, 11'5" w/9' Blade Spacing, 22"x.180 Blades, Furrow Fillers, Cushion Gang, Covers 12'10" Overall

> **\$5,150** Until Expiration Of Sales Program

 MODEL 115 Disk, 10'0" w/9' Blade Spacing, 20"x.180 Blades, Furrow Fillers. Covers 11'5" Overall

> **\$3,525** Until Expiration Of Sales Program

110 Railroad Ave









## Tough utility



John Deere's 5- and 6-foot cutters feature rugged Unibody™ design

Multi-purpose blades and a circular blade holder are only a few of the features you'll like on these cutters

• MODEL 606 Utility Rotary Cutter, 6 Ft. Cut w/Slip Clutch Protection, Suction Blades & Puncture Proof Laminated Tire

List Price \$1750

NARROW 235

SALE \$1,380



Narrow transport helps make all of your fields easily accessible

• MODEL 235 Center Fold Disk, 15'8", 22"x.250 Blades, Wing Fold Cylinders, Furrow Fillers, Covers 16'2" Overall

\$8,450 Until Expiration Of Sales Program