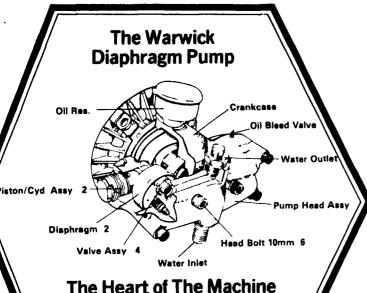

## The Heart of The Machine

- Direct Coupled to Motor
- No Vee Belts
- Can't Damage by Running
- **Quiet In Operation**

2.500 P.S.I. Cold Water 4 G.P.M. 8.5 H.P. Wisconsin Kodin Gasoline Engine

WE ARE A FULL SERVICE DISTRIBUTOR FOR WARWICK HIGH PRESSURE WATER WASHERS