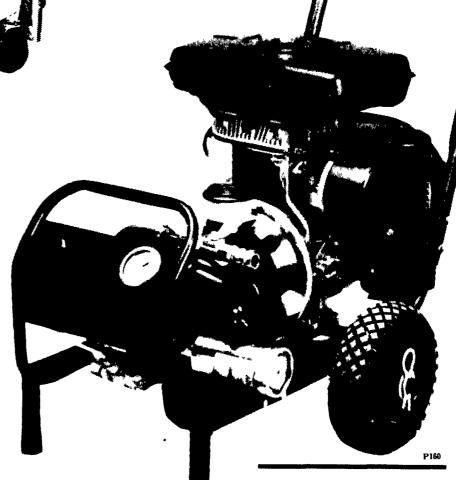

## The Heart of The Machine

- Direct Coupled to Motor
- No Vee Belts
- Can't Damage by Running
- **Quiet In Operation**

2.500 P.S.I. Cold Water 4 G.P.M. 8.5 H.P. Wisconsin Kodin Gasoline Engine

WE ARE A FULL SERVICE DISTRIBUTOR FOR WARWICK HIGH PRESSURE WATER WASHERS