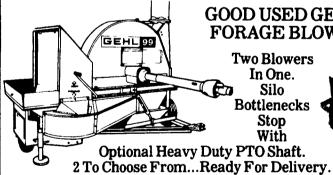

- 125 HP • 540-1000 **PTO**
- Almost New Radial Tires

Reasonably Priced For The Quality You Get!

GOOD USED GEHL 99 FORAGE BLOWERS

> Two Blowers In One. Silo **Bottlenecks** Stop With

MODEL 99 w/540 PTO...\$1,581

NOW ONLY... \$1,380 • MODEL 99 w/1000 RPM PTO...\$1,795

\$1,485 **NOW ONLY...** 

WE WILL BE CLOSED

on

MONDAY, MAY 27 - Memorial Day

BINKLEY & HURST BROS., INC.

133 Rothsville Station Rd., Lititz, PA 17543 Located 1/2 Mile North of Rothsville