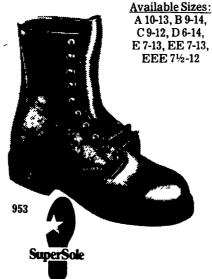

#### <u>953 8-Inch</u>

- full-grain, water-repellent leather
- exclusive, long-wearing SuperSole\*
- · reinforced, ribbed tempered steel
- · soft urethane foam cushion insole

SuperSole Red Wings