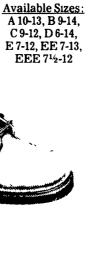

#### <u>952 6-Inch</u>

- full-grain, water-repellent leather
- exclusive, long-wearing SuperSole
- reinforced, ribbed tempered steel
- soft urethane foam cushion insole

SuperSole Red Wings