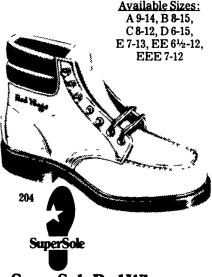

## <u> 204 6-Inch</u>

- full-grain, water-repellent leather
- exclusive, long-wearing SuperSole
  reinforced, ribbed tempered steel
- shank
- padded collar
- soft urethane foam cushion insole

SuperSole Red Wings