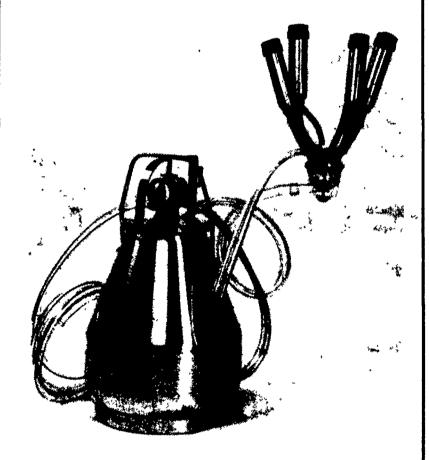

# THE **SPECTRA EXTRA**

#### SUMMER SPECIAL \$399.00

**DeLaval**<sup>™</sup> **Bucket Milker** — **COMPLETE** 

Includes: 60 pound stainless steel pail, DeLaval Lid with DeLaval Hydropulse pulsator, DeLaval standard claw, 4 DeLaval 06 shells with 01 liners and air tubes and all necessary hoses to start milking.

\$379.00

Bou-Matic™ Bucket Milker — COMPLETE

includes: 60 pound stainless steel pail, pneumatic lid with Spectra pulsator, Bou-Matic standard claw with stainless steel twin air fork and hose clamp, 4 Bou-Matic stainless steel shells with RIA Inflations and air tubes and all necessary hoses to start milking.

\$149.00 . . . . 60 pound pail only \$189.00 . . . . 80 pound pail only

Customers: Please refer to this ad when ordering.

DeLaval is a trademark of the Alpha Laval Company Bou-Matic of Dairy Equipment Company