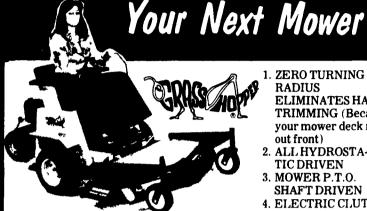

For information on registration write, American Soybean Association, Box 27300, St. Louis, MO 63141 or call 314-432-1600.

1. ZERO TURNING **RADIUS ELIMINATES HAND** TRIMMING (Because your mower deck is out front)

- 2. ALL HYDROSTA-TIC DRIVEN 3. MOWER P.T.O.
- SHAFT DRIVEN 4. ELECTRIC CLUTCH (Some Models)

### **MODEL 2044 MOWER DECK** ½ PRICE

With The Purchase Of A 12 H.P. Grasshopper For Only

\$3,096

Plus Setup & Freight

Purchase A 16 H.P. GRASSHOPPER And Receive A Model 6044 Mower Deck ½ Price

Other Models Up To 18 H.P., Including NEW WATER-COOLED DIESEL Available At Any Of The Following