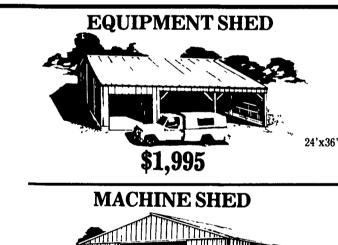

40'x64'

**POLE BARNS** 

\$6,159

•56'x80'

Carter buildings are designed for strength, durability, and the efficient use of materials. The farm buildings presented are designed for pole construction and feature:

• Pressure treated post and skirt boards.

• Prefabricated trusses specially engineered for each design.

• Open flexible plans with no interior structural posts.

• Durable ribbed metal siding and roofing on 2x4 nailers.

• Sliding, Overhead, & Passage doors.

• Nails, Hardware, & Trim

TAN

**BLUE** 

LIVESTOCK SHED 24'x36'