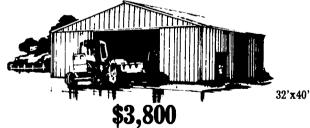

40'x64'

**POLE BARNS** 

\$6,159

•56'x80'

Carter buildings are designed for strength, durability, and the efficient use of materials. The farm buildings presented are designed for pole construction and feature:

• Pressure treated post and skirt boards.

• Prefabricated trusses specially engineered for each design.

• Open flexible plans with no interior structural posts.

• Durable ribbed metal siding and roofing on 2x4 nailers.

• Sliding, Overhead, & Passage doors.

• Nails, Hardware, & Trim

TAN

**BLUE** 

LIVESTOCK SHED 24'x36'