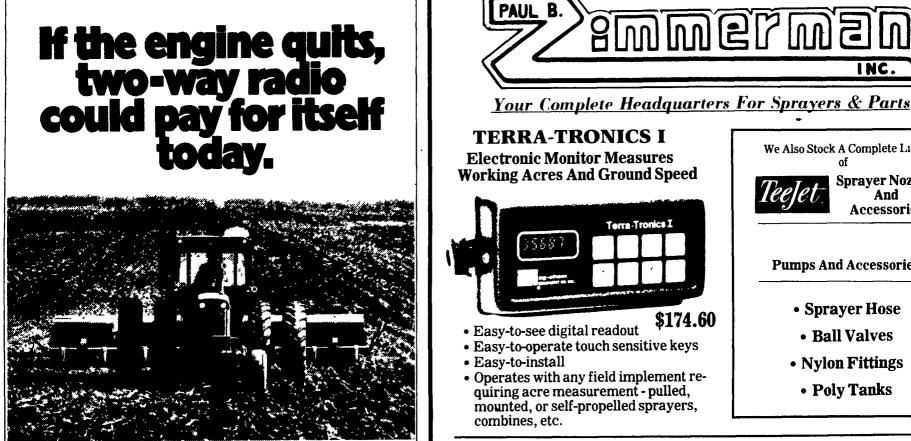

INC

Lose just one day during the planting season and it could make all the difference between a good crop and a poor one

Thats why you should be equipped with a Johnson FM two-way radio

With two way radio if your engine quits you can simply call for help. Chances are a mechanic can get to you and get you going again while there's still some daylight left

But without two way radio you d just have to start walking There are a lot of other ways Johnson FM radio can save you time and money. Why not let us show you how you can lease or own a complete two way system for as little as 75¢ a day