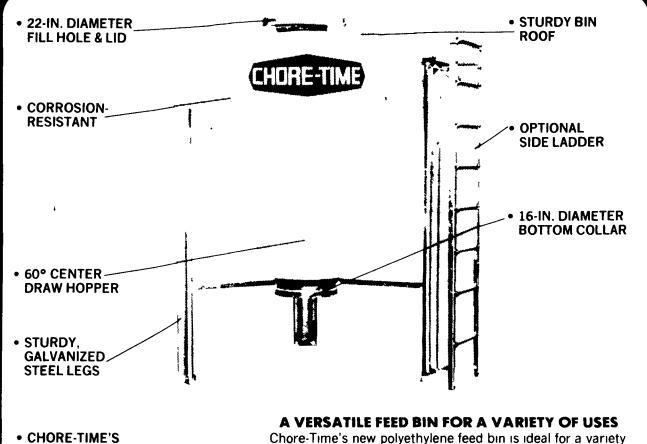

## **BIN STORAGE AND FLEX AUGER DELIVERY SYSTEMS FOR HIGH MOISTURE CORN**

New 6-ft. diameter polyethylene feed bin

Chore-Time's new polyethylene feed bin is ideal for a variety of uses requiring a low capacity (1.5 ton) feed bin, including high moisture corn feed rations, supplement storage, pig nurseries, milking parlors, and horse feeding. The bin's low 8-ft fill height means you can also place it inside your feed room. Bin will also accept a variety of bin boots available for use with Chore-Time's famous FLEX-AUGER. Feed Delivery