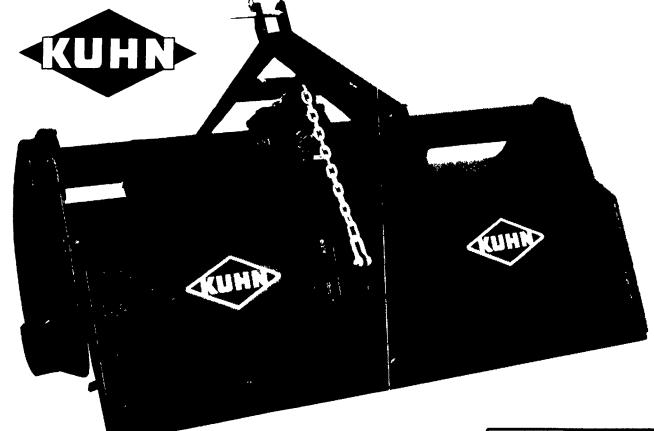

# TRUCKLOAD SALE ON KUHN POWER TILLERS

35% OFF These Prices

A One Time Offer

Heavy Duty Quality
At Economy Prices
With These Special Features
You'll Need:

- Double Thickness Door Adjustable To Offset 7'
- Special Wear Resistant Rotary Blade Tines
- Gauge Wheels For Easy Depth Control
- Oil Bath Bevel Gears Side Driven, No Chains To Maintain

 WORKING WIDTH
 REGULAR PRICE

 36"
 \$1,275.00

 40"
 TAKE
 \$1,325.00

 44"
 35% PRICES
 \$1,375.00

 50"
 THESE
 \$1,425.00

 60"
 \$1,955.00