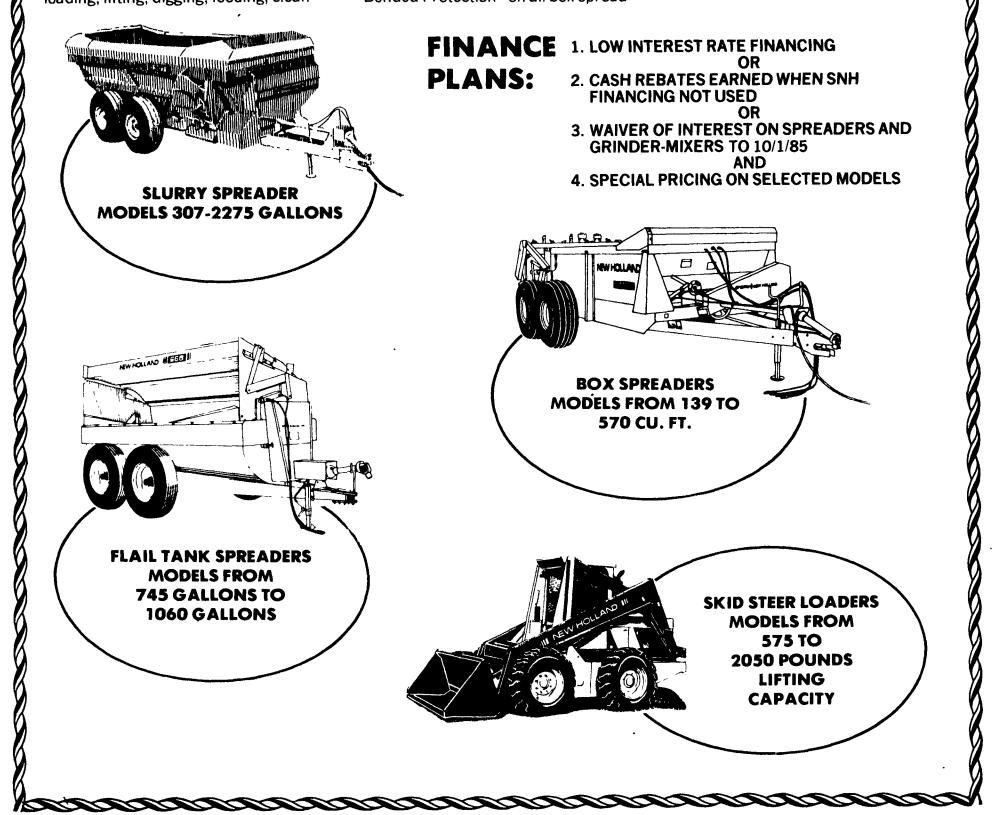

# VERSATILE SPREADERS

All Sperry New Holland box spreaders are well known for fast, efficient spreading of solid manure. Now, with special slurry side extensions, they can handle sloppy, runny manure. The "fishbowl" shaped side extensions splash liquid back toward the center of the spreader. Our New Slurry Tank Spreader and our Flail Tanker also provide the same versatility. If you've got a lot of real soupy manure to handle these would probably suit you best. But these machines will also handle solids as well. Ask your Sperry New Holland Dealer for a demonstration today.

### SUPER BOOM LOADERS

They're the skid-steer loaders with more forward dump reach than conventional loaders. You get reach that lets you fill the biggest spreaders from one side, plus a sure-footed stance with a longer wheelbase and a lower center of gravity than other loaders.

## MORE THAN A MANURE HANDLER

No matter which "Super Boom" loader you choose, you'll find it does hundreds of jobs around the farm. It's so versatile, you'll use it every day for loading, lifting, digging, feeding, cleaning. There's no end to the chores it can do.