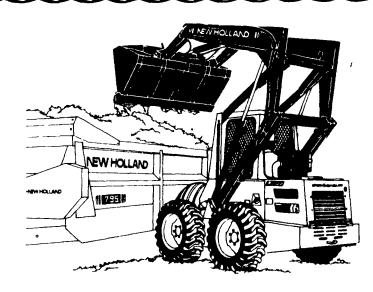

### SUPER BOOM LOADERS

They're the skid-steer loaders with more forward dump reach than conventional loaders. You get reach that lets you fill the biggest spreaders from one side, plus a sure-footed stance with a longer wheelbase and a lower center of gravity than other loaders.

## MORE THAN A MANURE HANDLER

No matter which "Super Boom" loader you choose, you'll find it does hundreds of jobs around the farm. It's so versatile, you'll use it every day for loading, lifting, digging, feeding, cleaning. There's no end to the chores it can do.