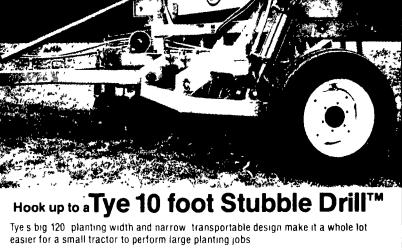

BINKLEY & HURST BROS.

> 133 Rothsville **Station Road** Lititz, PA 717-626-4705

PETERMAN FARM EQUIPMENT, INC. 225 York Rd.

Carlisle, PA 717-249-5338

**PUIPMENT** Ì. PA 1197 81 Bŧ

814-74

Tye's 10 No Till Drill is equipped with the same performance proven planting system that is standard on Tye Stubble Drill\* and Pasture Pleaser\* models

1. Heavy duty spring swivel coulters 2. Internally fluted seeders 3. Front seed delivery double-disc openers and 4. Press/depth control wheels

The 10 drill has fifteen openers 8 row spacing and features similar to the popular Tye Pasture Pleaser\* The convenient 120 planting width complements the Tye No Till line of 80 Pasture Pleasers and the 160 Stubble Drills

Options include \* Choice of coulter blades

\* Wide variety of press/depth control wheels and ★ Legume bluestem and fertilizer attachments

193 R

100-R

For a big

planting job with a

small tractor

For a closer look see your Tye Dealer Manufactured by The Tye Company / P O Box 218 Lockney Texas 79241 806/652-3367