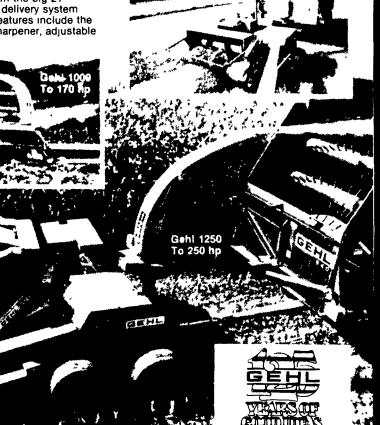

## **lears of** (

Since 1940, Gehl has been building field choppers and forage harvesters with one thought in mind ...performance. And, year after year, thousands of satisfied owners prove that we know how to use that specialized experience to build better machines. Today, Gehi concentrates those 40 years of chopping know-how into three fuel-efficient, high-capacity forage harvesters

Capacity King 1250. The largest capacity pull-type harvester on the market Gehl's exclusive 24" spinner delivery system keeps forage moving with no cross augers to plug The glant, 9-knife, 251/2" cylinder gives a quality cut And the new cutterbar adjustment is the easiest anywhere. In-head hydraulic knife sharpener and electric controls are standard too

New mid-range 1000 gives you the high capacity you'd expect from the big 21" cylinder and fast spinner delivery system Like the 1250, standard features include the in-head hydraulic knife sharpener, adjustable axles, one-way shear bolt protection and attachment down-stop

Fuel saver 750 tackles just about any chopping job Uses less horsepower per ton chopped than many bigger harvesters. Uses less fuel. The 8-knife cutterhead is set into the blower compartment for smooth, continuous material flow Add Gehi's patented in-head hydraulic knife sharpener for even more cutting efficiency

Prove to yourself that there's no substitute for Gehl's 40 years of forage harvester experience See your Gehl dealer soon

Gehl Company, West Bend, Wisconsin 53095

**Gehl** 750

To 120 hp

Skid Steer Loaders and Mix-Alls Have Interest Free Waiver **Until July 1, 1985** 