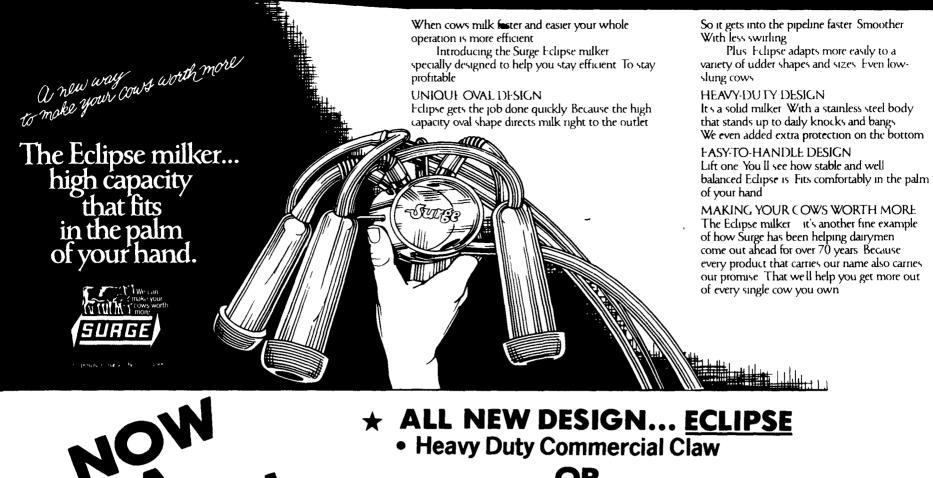

- **PROVEN MILKING SUPERIORITY... MINI-ORBIT** 
  - Fast, Gentle Standard Duty Claw

# **SURGE MINI-ORBIT**

The best lightweight, high capacity milker Surge has ever designed. A full pound lighter than our popular Mini-Cup II, yet its 39 cubic inches give it more capacity than any other claw-type milker.

The Surge Mini-Orbit is also easier to carry, easier to attach and remove. Fits right in your hand.

Visibility's better, too. And larger, repositioned nipples coupled with larger stem inflations, proper balance and low center of gravity assure faster, more equal milking action.



See Your Nearest Surge Dealer And **Take Your Choice!** 

**BRANDT'S FARM** SUPPLY INC. 601 E. High St. Elizabethtown, Pa. Ph: (717) 367-1221

#### BRICKERVILLE FOLIIPMEN Lester Boll, Prop. Brickerville, P