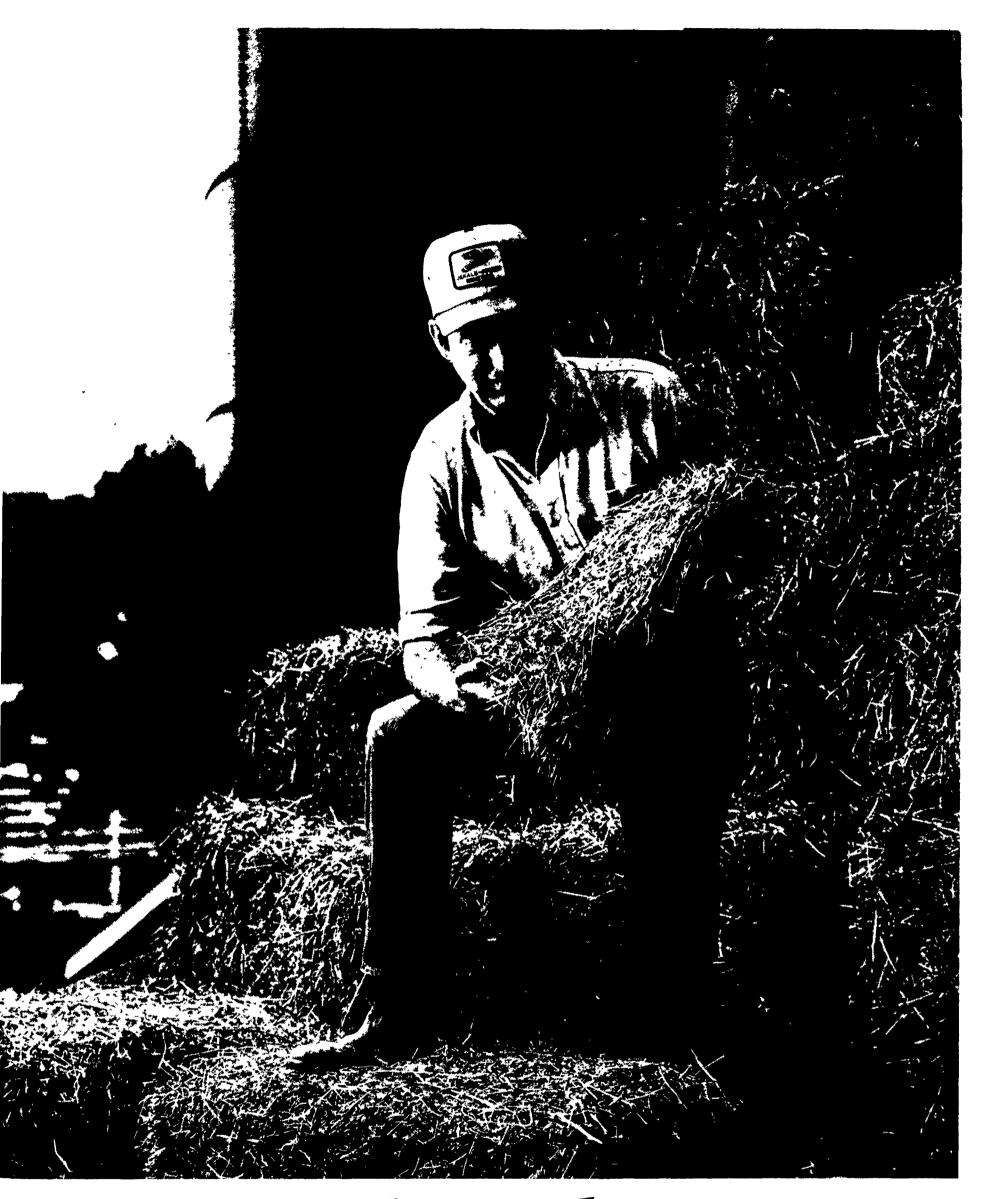

## "My120 beat the rest."

Just look at this alfalfa. Leafy...fine-stemmed ...the best alfalfa there is. That's not just the seed dealer in me talking. I got this proof right out of my own fields.

University tests also proved 120 is the best. You just can't get better tonnage than this. Or protein. And my 120 beat the others

in fast starts, winterhardiness, longevity and regrowth, too. You need that kind of performance whether you feed it or sell it.

> Why not ask your own DEKALB-PFIZER dealer about 120. Then compare it with what you're growing. You'll see how this 120 beats the rest.