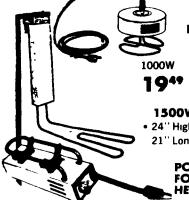

**FOSTER TARPS** 

**HEATERS** 

**FLOATING STOCK** TANK HEATERS

1500W 22\*\*

**1500W TANK SIDE HEATER** Reg 59 95 • 24" High x

21" Long 5335

PORTABLE FOUNTAIN HEATER

10 and 12 oz. CANVAS