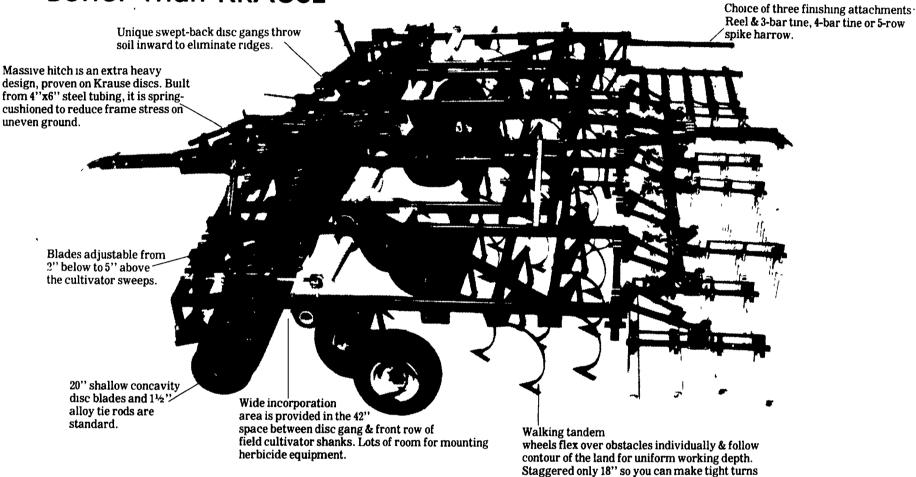

## The LANDSMAN

**CONSERVATION TILLAGE TOOL** 

Is Made For You By KRAUSE

SIZED FOR YOUR OPERATION 12 Ft. to 36 Ft. Widths

Nobody Builds One-Trip Secondary Tillage Tools Better Than KRAUSE

THE LANDSMAN IS HEAVY-DUTY... WHAT YOU EXPECT FROM KRAUSE. AND IT WILL SAVE YOU TIME, FUEL AND MONEY WHILE IT HELPS TO INCREASE YOUR YIELDS.

without harmful side loading.

See It At C.B. Hoober & Son, Inc.

Watch For Our OPEN HOUSE

The Week Of February 18th thru 23rd

FARMER'S DAY Thursday, February 21st

ALL NEW & USED PRODUCTS BACKED BY HOOBER PARTS & SERVICE