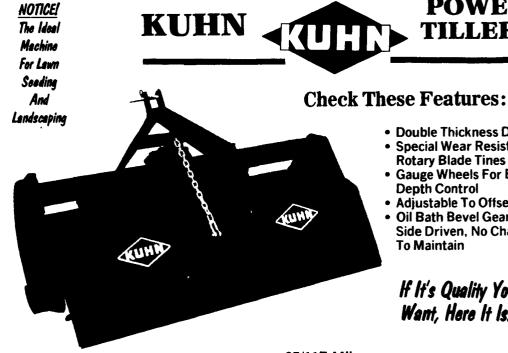

# SPRING IS COMING AND WE GOT The Highest Quality Tiller On The Market Today Waiting For You!

**POWER** 

TILLERS

 Double Thickness Door **Special Wear Resistant Rotary Blade Tines** 

 Gauge Wheels For Easy **Depth Control** 

Adjustable To Offset 7' Oil Bath Bevel Gears

Side Driven, No Chains To Maintain

If It's Quality You Want, Here It Is!

<u>Model</u>

35/92 36"

WIDE.....FACTORY PRICE \$1067

35/105 40"

WIDE..... FACTORY PRICE \$1089

35/117 44"

WIDE..... FACTORY PRICE \$1135

35/130 50"

WIDE..... FACTORY PRICE \$1150

60/205 80"

WIDE..... FACTORY PRICE \$1985