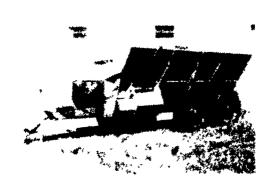

#### SAVE on HEAVY DUTY MANURE SPREADERS

Look At This...UNLOAD YOUR LIQUIDS FASTER, JUST RAISE THE DUMP '410 and 350 SOUPer SOLID"

Manure Spreaders in Stock The Growing Number 1! No Ratchets or Belts to Trouble You

• Wide spreader beaters are made of heavy auger type with ripper prongs which eliminates chunks of unpulverized manure piles laying around in the field.

#### TRADE-UP TIME IS NOW...Call & Make A Deal

THESE MODELS IN STOCK

Model 500 - Regular Model 410 - Reg. & SOUPer SOLID

Model 350 - SOUPer SOLID

350 - Regular

252 - Regular

tilt hydraulic rear gate, and lower spinner beater allows for a con trolled spread and fast unloading