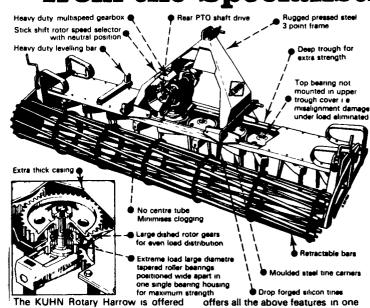

15 Ft Width.

BRAND NEW ... SPECIAL OFFER On A New POWER HARROW The Power-line of Rotary Harrows from the Specialists

in various sizes and specifications to suit the size of your operation and

rugged, reliable package.

pocket The only machine available that 

— Just take the best and leave the rest

Working width 15 Cat II and III 3 point mounting for all tractors up to 180 H P w/1000 PTO speed Complete w/1341

20 spline transmission shaft Break Up Lumpy Ground That Was Worked Too Wet!