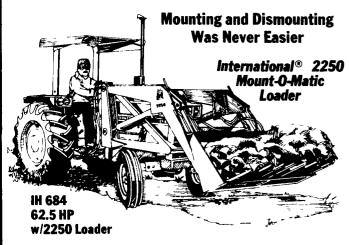

# MESSICK FARM EQUIPMENT, INC.

**Farm Equipment Is Our Business** RHEEMS EXIT, RT. 283, ELIZABETHTOWN, PA.

PH: (717) 367-1319 Toll Free In PA. 1-800-222-3373 Warren Spickler-Home 653-4560

We Ship UPS

2250 Mount-O-Matic has a 101/2-foot dump and is ideal for 40 to 80 horsepower tractors.