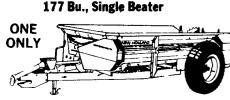

#### **SPREADERS**

- NI 214 3 Beater Spreade NH 519 Spreader 2 Beaters Hyd Gate
  NH 516 Spreader
  NH 676 Spreader w/Hyd

- Discharge Hyd Lid Openers, Like New
- 10 Ton w/Hyd Gate NI 214 Single Beater

- JD 350 6 Bottom Plow Brillion 14 Ft Transport Harrow
- Endgate Starline Tank Spreader Tandem Axle Left Hand