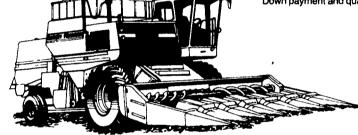

## **NECO GRAIN \$AVER**

PREVENTS LOSS OF VALUABLE GRAIN OUT THE BACK OF THE COMBINE - "PUTS YOUR **PROFIT IN THE TANK! NOT ON THE GROUND"** 

### **CONTROLLED JETS OF AIR BLOW AND SPREAD** THE GRAIN EVENLY ACROSS THE COMBINE SIEVE IN SLOPING AND HILLY FIELDS

The NECO Grain \$aver is a high speed Blower that automatically directs controlled jets of air to the downhill side of the sieve when the combine is operating on sloping and hilly terrain. These jets of air are controlled by a pendulum-operated valve which is mounted directly to the blower.