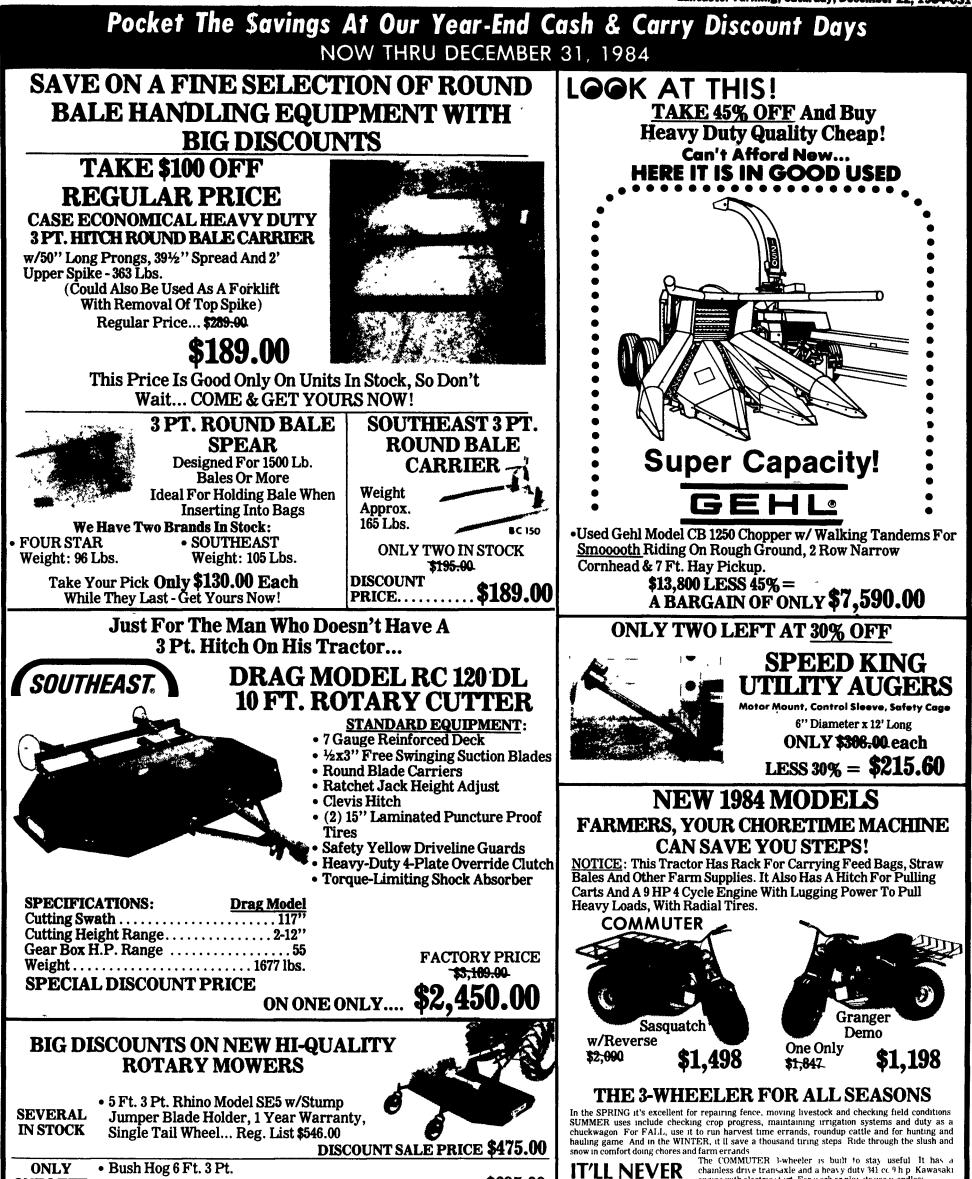

Lancaster Farming, Saturday, December 22, 1984-C31



| ONE LEFT DISCOUNT SALE PRICE \$695.00                                                                                                                                         | SIT IDLE                                                                                                                                                                                                                            |
|-------------------------------------------------------------------------------------------------------------------------------------------------------------------------------|---------------------------------------------------------------------------------------------------------------------------------------------------------------------------------------------------------------------