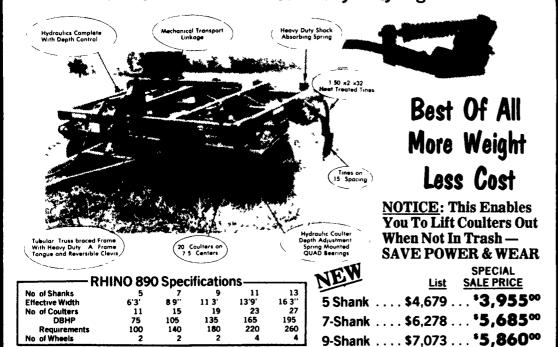

Pocket The Savings At Our Year-End Cash & Carry Discount Days NOW THRU DECEMBER 31, 1984

The Best COULTER CHISEL PLOW **That Offers You More Weight At Less Cost** 

**NOTICE: POWER SAVING FEATURES** 

 Features Hydraulic Raised and Lowered Coulter Gangs That Allow You To Raise Slicer Blades When Not In Trash That Saves Power, Fuel, Gives More Speed, Less Wear, Then When You Reach The Heavy Trash That Needs To Be Cut, You Lower Slicer Blades and Keep Right On Going!

• 1½" Thick x 32" Tines Give You Heavy Duty High Clearance!

7 Shank 2 Bar Athens, 32" Spring Shank w/Curved Shovels 

7 Shank 3 Bar Athens, Gauge Wheels Optional Our Regular Low Price \$1175.00

Also Available - 10 Ft. CHISELS

**LOOK AT THIS!** Heavy, Heavy Duty Rhino 200 Series 10'2" Cut