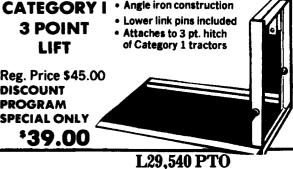

Refreshments COME **ON IN** 

3 POINT LIFT

Reg. Price \$45.00 **DISCOUNT PROGRAM SPECIAL ONLY** \*39.00

Will fit on all 200 and 400 series tractors and provides a mechanical drive power source for operating grain augers, bale elevators, conveyors, generators, pumps, and other equipment driven by a standard 540 PTO spline shaft. List...\$370.00 ONE ONLY