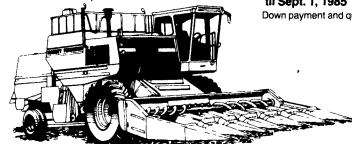

## **NECO GRAIN \$AVER**

PREVENTS LOSS OF VALUABLE GRAIN OUT THE BACK OF THE COMBINE - "PUTS YOUR **PROFIT IN THE TANK! NOT ON THE GROUND"** 

### CONTROLLED JETS OF AIR BLOW AND SPREAD THE GRAIN EVENLY ACROSS THE COMBINE SIEVE IN SLOPING AND HILLY FIELDS

The NECO Grain \$aver is a high speed Blower that automatically directs controlled jets of air to the downhill side of the sieve when the combine is operating on sloping and hilly terrain. These jets of air are controlled by a pendulum-operated valve which is mounted directly to the blower.