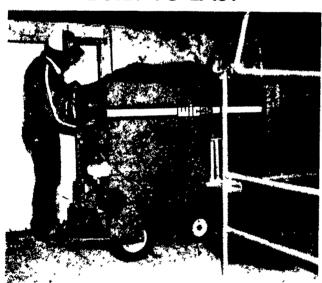

#### WIC OFFERS A CART FOR ALL USES

- Inside or Outside
- · High Manger or Sweep In
- Fenceline or Free Stalls
- Total Mix, Silage or High Moisture
- 37 Bu., 52 Bu., 74 Bu. Sizes

WIC Carts are powered by dependable Honda engines and driven by hydrostatic drive that gives variable speed with power to spare even when fully loaded.