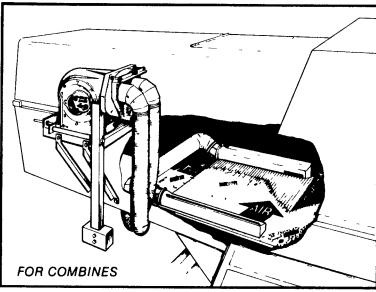

## **NECO GRAIN \$AVER**

PREVENTS LOSS OF VALUABLE GRAIN OUT THE BACK OF THE COMBINE—"PUTS YOUR PROFIT IN THE TANK! NOT ON THE GROUND"

CONTROLLED JETS OF AIR BLOW AND SPREAD THE GRAIN EVENLY ACROSS THE COMBINE SIEVE IN SLOPING AND HILLY FIELDS

The NECO Grain \$aver is a high speed Blower that automatically directs controlled jets of air to the downhill side of the sieve when the combine is operating on sloping and hilly terrain. These jets of air are controlled by a pendulum-operated valve which is mounted directly to the blower.