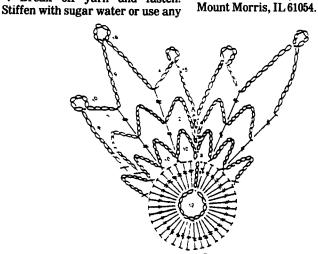

Crocheters who are looking for something different to make are sure to find "snowflakes" quick and easy. And they are excellent gifts and bazaar items.

When used as mobiles, window ornaments reflecting sunlight or as gift decorations, they make a magical addition to holiday decorations. This lovely crochet snowflake is just part of a wonderful collection of crocheted

Christmas ornaments featured in CROCHET FANTASY'S Christmas Special Vol I. The directions below use DMC Cordonnet Special No. 30: one ball and size 11 crochet

Stitches Used: Chain Stitch (ch), Slip Stitch (ss), Single Crochet (sc), Treble Crochet (tr).

Directions: Chain 12 and close into ring with 1 ss in first ch. Row 1: 36 tr in ring. Row 2: ss in first

space \* 10 ch ship 1 space, 1 sc in next space \* repeat from \* to \* 17 times (18 loops). Row 3: 12 ch, 1 tr in next sc, 12 ch, 1 tr in next sc, 12 ch in next sc \* repeat from \*. Row 4: 15 ch, 1 ss in 6th ch from hook, 4 ch, 1 tr in next tr, 16 ch, 1 ss in 7th ch from hook, 9 tr. One tr in next tr, 10 ch, 1 ss in 6th ch from hook, 9 ch, 1 sc in next sc (for stem that is to be folded over until the end touches the centerpin to make arch, 20 ch, 1 ss in 6th ch from hook and sown stem and base), \*, repeat from \* to \*. Break off yarn and fasten.