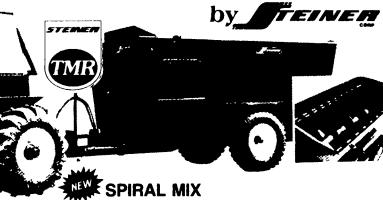

# **Portable Series Mixers**

- Complete open top for easy loading with a mini loader, tractor front loader, feed conveyor or silo chute
- Low horsepower requirement Use smaller tractor
- Spiral design assures thorough mixing of even partial loads
- **BUILT STEINER TOUGH**