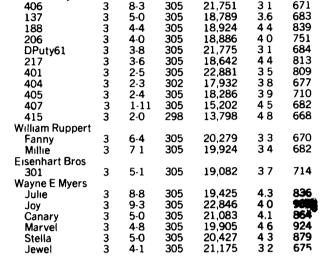

## York Co. DHIA

(Continued from Page B25)

| (Continued from Lago 220)                                                                                                                                                                                                                                                                         |                                                    |                                                                                                 |                                                                    |                                                                                                                                                    |                                                                                                                                                                                                                                                                                                                                                                                                                                                                                                                                                                                                                      |                                                                                                       |  |  |  |  |
|---------------------------------------------------------------------------------------------------------------------------------------------------------------------------------------------------------------------------------------------------------------------------------------------------|----------------------------------------------------|-------------------------------------------------------------------------------------------------|--------------------------------------------------------------------|----------------------------------------------------------------------------------------------------------------------------------------------------|----------------------------------------------------------------------------------------------------------------------------------------------------------------------------------------------------------------------------------------------------------------------------------------------------------------------------------------------------------------------------------------------------------------------------------------------------------------------------------------------------------------------------------------------------------------------------------------------------------------------|-------------------------------------------------------------------------------------------------------|--|--|--|--|
| John D Adams                                                                                                                                                                                                                                                                                      |                                                    |                                                                                                 |                                                                    |                                                                                                                                                    |                                                                                                                                                                                                                                                                                                                                                                                                                                                                                                                                                                                                                      |                                                                                                       |  |  |  |  |
| 58                                                                                                                                                                                                                                                                                                | 3                                                  | 9-6                                                                                             | 274                                                                | 16,230                                                                                                                                             | 40                                                                                                                                                                                                                                                                                                                                                                                                                                                                                                                                                                                                                   | 656                                                                                                   |  |  |  |  |
| Mervin W Hertzlei                                                                                                                                                                                                                                                                                 |                                                    |                                                                                                 |                                                                    |                                                                                                                                                    |                                                                                                                                                                                                                                                                                                                                                                                                                                                                                                                                                                                                                      |                                                                                                       |  |  |  |  |
| Annie                                                                                                                                                                                                                                                                                             | 2                                                  | 7-10                                                                                            | 305                                                                | 16,625                                                                                                                                             | 43                                                                                                                                                                                                                                                                                                                                                                                                                                                                                                                                                                                                                   | 710                                                                                                   |  |  |  |  |
| Sadie                                                                                                                                                                                                                                                                                             | 2                                                  | 5-11                                                                                            | 305                                                                | 14,293                                                                                                                                             | 48                                                                                                                                                                                                                                                                                                                                                                                                                                                                                                                                                                                                                   | 680                                                                                                   |  |  |  |  |
| Carolin                                                                                                                                                                                                                                                                                           | 2                                                  | 5-6                                                                                             | 305                                                                | 18,890                                                                                                                                             | 45                                                                                                                                                                                                                                                                                                                                                                                                                                                                                                                                                                                                                   | 844                                                                                                   |  |  |  |  |
| Marsha                                                                                                                                                                                                                                                                                            | 2<br>2<br>2<br>2                                   | 4-10                                                                                            | 305                                                                | 14,747                                                                                                                                             | 47                                                                                                                                                                                                                                                                                                                                                                                                                                                                                                                                                                                                                   | 693                                                                                                   |  |  |  |  |
| Paige                                                                                                                                                                                                                                                                                             | 2                                                  | 3-2                                                                                             | 305                                                                | 15,632                                                                                                                                             | 5 1                                                                                                                                                                                                                                                                                                                                                                                                                                                                                                                                                                                                                  | 794                                                                                                   |  |  |  |  |
| Jacquel                                                                                                                                                                                                                                                                                           | 2                                                  | 3-1                                                                                             | 305                                                                | 13,331                                                                                                                                             | 50                                                                                                                                                                                                                                                                                                                                                                                                                                                                                                                                                                                                                   | 660                                                                                                   |  |  |  |  |
| Gary W Thoman                                                                                                                                                                                                                                                                                     |                                                    |                                                                                                 |                                                                    |                                                                                                                                                    |                                                                                                                                                                                                                                                                                                                                                                                                                                                                                                                                                                                                                      |                                                                                                       |  |  |  |  |
| Jody                                                                                                                                                                                                                                                                                              | 3                                                  | 5-7                                                                                             | 305                                                                | 19,745                                                                                                                                             | 39                                                                                                                                                                                                                                                                                                                                                                                                                                                                                                                                                                                                                   | <b>76</b> 1                                                                                           |  |  |  |  |
| Ethyl                                                                                                                                                                                                                                                                                             | 3                                                  | 4-6                                                                                             | 305                                                                | 18,142                                                                                                                                             | 40                                                                                                                                                                                                                                                                                                                                                                                                                                                                                                                                                                                                                   | 727                                                                                                   |  |  |  |  |
| Robbie                                                                                                                                                                                                                                                                                            | 3                                                  | 2-2                                                                                             | 305                                                                | 17,201                                                                                                                                             | 38                                                                                                                                                                                                                                                                                                                                                                                                                                                                                                                                                                                                                   | 646                                                                                                   |  |  |  |  |
| Circle Creek Hol                                                                                                                                                                                                                                                                                  |                                                    |                                                                                                 |                                                                    | ,                                                                                                                                                  |                                                                                                                                                                                                                                                                                                                                                                                                                                                                                                                                                                                                                      |                                                                                                       |  |  |  |  |
| Fanny '                                                                                                                                                                                                                                                                                           | 3                                                  | 7-11                                                                                            | 305                                                                | 19,777                                                                                                                                             | 41                                                                                                                                                                                                                                                                                                                                                                                                                                                                                                                                                                                                                   | 820                                                                                                   |  |  |  |  |
| David L & Chris D                                                                                                                                                                                                                                                                                 |                                                    |                                                                                                 |                                                                    | ,                                                                                                                                                  |                                                                                                                                                                                                                                                                                                                                                                                                                                                                                                                                                                                                                      |                                                                                                       |  |  |  |  |
| 118                                                                                                                                                                                                                                                                                               | 3                                                  | 3-9                                                                                             | 305                                                                | 21,652                                                                                                                                             | 32                                                                                                                                                                                                                                                                                                                                                                                                                                                                                                                                                                                                                   | 698                                                                                                   |  |  |  |  |
| 144                                                                                                                                                                                                                                                                                               | 3                                                  | 3-2                                                                                             | 305                                                                | 21,176                                                                                                                                             | 3 2                                                                                                                                                                                                                                                                                                                                                                                                                                                                                                                                                                                                                  | 669                                                                                                   |  |  |  |  |
| Robt Baumgardne                                                                                                                                                                                                                                                                                   |                                                    | · -                                                                                             | -                                                                  | ,                                                                                                                                                  | -                                                                                                                                                                                                                                                                                                                                                                                                                                                                                                                                                                                                                    | 003                                                                                                   |  |  |  |  |
| Sheriff                                                                                                                                                                                                                                                                                           | 3                                                  | 6-6                                                                                             | 277                                                                | 20,393                                                                                                                                             | 34                                                                                                                                                                                                                                                                                                                                                                                                                                                                                                                                                                                                                   | 702                                                                                                   |  |  |  |  |
| 65                                                                                                                                                                                                                                                                                                | 3                                                  | 5-2                                                                                             | 266                                                                | 16,245                                                                                                                                             | 4 1                                                                                                                                                                                                                                                                                                                                                                                                                                                                                                                                                                                                                  | 658                                                                                                   |  |  |  |  |
| Charles Hess                                                                                                                                                                                                                                                                                      | •                                                  | J _                                                                                             |                                                                    | 10,240                                                                                                                                             | •                                                                                                                                                                                                                                                                                                                                                                                                                                                                                                                                                                                                                    | 000                                                                                                   |  |  |  |  |
| 9                                                                                                                                                                                                                                                                                                 | 3                                                  | 7-1                                                                                             | 305                                                                | 18,708                                                                                                                                             | 43                                                                                                                                                                                                                                                                                                                                                                                                                                                                                                                                                                                                                   | 806                                                                                                   |  |  |  |  |
| Walkers Farm                                                                                                                                                                                                                                                                                      | 3                                                  | <b>/-</b> 2                                                                                     | 303                                                                | 10,700                                                                                                                                             | 73                                                                                                                                                                                                                                                                                                                                                                                                                                                                                                                                                                                                                   | 000                                                                                                   |  |  |  |  |
|                                                                                                                                                                                                                                                                                                   | 3                                                  | 3-5                                                                                             | 305                                                                | 20,221                                                                                                                                             | 35                                                                                                                                                                                                                                                                                                                                                                                                                                                                                                                                                                                                                   | 708                                                                                                   |  |  |  |  |
| 122<br>459                                                                                                                                                                                                                                                                                        | 3                                                  |                                                                                                 | 305                                                                | 10 200                                                                                                                                             | 38                                                                                                                                                                                                                                                                                                                                                                                                                                                                                                                                                                                                                   | 731                                                                                                   |  |  |  |  |
|                                                                                                                                                                                                                                                                                                   | 3                                                  | 0-0                                                                                             | 305                                                                | 19,299                                                                                                                                             | 30                                                                                                                                                                                                                                                                                                                                                                                                                                                                                                                                                                                                                   | /31                                                                                                   |  |  |  |  |
| William Druck Jr                                                                                                                                                                                                                                                                                  | 3                                                  | 60                                                                                              | 20E                                                                | 21 750                                                                                                                                             | 32                                                                                                                                                                                                                                                                                                                                                                                                                                                                                                                                                                                                                   | 702                                                                                                   |  |  |  |  |
| 88                                                                                                                                                                                                                                                                                                | 3                                                  | <b>6</b> -0                                                                                     | 305                                                                | 21,758                                                                                                                                             | 3 2                                                                                                                                                                                                                                                                                                                                                                                                                                                                                                                                                                                                                  | 702                                                                                                   |  |  |  |  |
| David Stewart                                                                                                                                                                                                                                                                                     | <b>.</b>                                           |                                                                                                 | 205                                                                | 04 430                                                                                                                                             | 2.6                                                                                                                                                                                                                                                                                                                                                                                                                                                                                                                                                                                                                  | 075                                                                                                   |  |  |  |  |
| Fay                                                                                                                                                                                                                                                                                               | 3 :                                                | 13-10                                                                                           | 305                                                                | 24,438                                                                                                                                             | 36                                                                                                                                                                                                                                                                                                                                                                                                                                                                                                                                                                                                                   | 875                                                                                                   |  |  |  |  |
| Bridget                                                                                                                                                                                                                                                                                           | 3                                                  | 8-10                                                                                            | 305                                                                | 23,933                                                                                                                                             | 36                                                                                                                                                                                                                                                                                                                                                                                                                                                                                                                                                                                                                   | 855                                                                                                   |  |  |  |  |
| Fiona                                                                                                                                                                                                                                                                                             | 3                                                  | 7-5                                                                                             | 250                                                                | 19,382                                                                                                                                             | 37                                                                                                                                                                                                                                                                                                                                                                                                                                                                                                                                                                                                                   | 709                                                                                                   |  |  |  |  |
| Mazie85                                                                                                                                                                                                                                                                                           | 3                                                  | 7-1                                                                                             | 305                                                                | 21,537                                                                                                                                             | 34                                                                                                                                                                                                                                                                                                                                                                                                                                                                                                                                                                                                                   | 730                                                                                                   |  |  |  |  |
| Pretty                                                                                                                                                                                                                                                                                            | 3                                                  | 4-10                                                                                            | 305                                                                | 18,830                                                                                                                                             | 40                                                                                                                                                                                                                                                                                                                                                                                                                                                                                                                                                                                                                   | 748                                                                                                   |  |  |  |  |
| Fawn Meadow Ho                                                                                                                                                                                                                                                                                    |                                                    |                                                                                                 | 205                                                                |                                                                                                                                                    |                                                                                                                                                                                                                                                                                                                                                                                                                                                                                                                                                                                                                      | 700                                                                                                   |  |  |  |  |
| 66                                                                                                                                                                                                                                                                                                | 3                                                  | 5-1                                                                                             | 305                                                                | 22,331                                                                                                                                             | 36                                                                                                                                                                                                                                                                                                                                                                                                                                                                                                                                                                                                                   | 793                                                                                                   |  |  |  |  |
| 5                                                                                                                                                                                                                                                                                                 | 3                                                  | 5-3                                                                                             | 305                                                                | 26,609                                                                                                                                             |                                                                                                                                                                                                                                                                                                                                                                                                                                                                                                                                                                                                                      | 1034                                                                                                  |  |  |  |  |
| 31                                                                                                                                                                                                                                                                                                | 3                                                  | 3-1                                                                                             | 305                                                                | 18,703                                                                                                                                             | 38                                                                                                                                                                                                                                                                                                                                                                                                                                                                                                                                                                                                                   | 716                                                                                                   |  |  |  |  |
| My-T Farms                                                                                                                                                                                                                                                                                        | _                                                  |                                                                                                 |                                                                    |                                                                                                                                                    |                                                                                                                                                                                                                                                                                                                                                                                                                                                                                                                                                                                                                      |                                                                                                       |  |  |  |  |
| 16                                                                                                                                                                                                                                                                                                | 3                                                  | 8-1                                                                                             | 305                                                                | 16,644                                                                                                                                             | 41                                                                                                                                                                                                                                                                                                                                                                                                                                                                                                                                                                                                                   | 684                                                                                                   |  |  |  |  |
| David Gemmill                                                                                                                                                                                                                                                                                     |                                                    |                                                                                                 |                                                                    |                                                                                                                                                    |                                                                                                                                                                                                                                                                                                                                                                                                                                                                                                                                                                                                                      |                                                                                                       |  |  |  |  |
| 732                                                                                                                                                                                                                                                                                               | 8                                                  | 0-0                                                                                             | 305                                                                | 17,743                                                                                                                                             | 41                                                                                                                                                                                                                                                                                                                                                                                                                                                                                                                                                                                                                   | 730                                                                                                   |  |  |  |  |
| 138                                                                                                                                                                                                                                                                                               | 3                                                  | 4-0                                                                                             | 305                                                                | 17,570                                                                                                                                             |                                                                                                                                                                                                                                                                                                                                                                                                                                                                                                                                                                                                                      |                                                                                                       |  |  |  |  |
| Double D Farm                                                                                                                                                                                                                                                                                     |                                                    |                                                                                                 |                                                                    | 17,570                                                                                                                                             | 37                                                                                                                                                                                                                                                                                                                                                                                                                                                                                                                                                                                                                   | 651                                                                                                   |  |  |  |  |
| D-144                                                                                                                                                                                                                                                                                             |                                                    |                                                                                                 |                                                                    | 17,370                                                                                                                                             | 3 7                                                                                                                                                                                                                                                                                                                                                                                                                                                                                                                                                                                                                  | 651                                                                                                   |  |  |  |  |
| D-144                                                                                                                                                                                                                                                                                             | 3                                                  | 0-0                                                                                             | 281                                                                | 20,801                                                                                                                                             | 37<br>39                                                                                                                                                                                                                                                                                                                                                                                                                                                                                                                                                                                                             | 815                                                                                                   |  |  |  |  |
| Deal Holsteins Fai                                                                                                                                                                                                                                                                                | -                                                  | 0-0                                                                                             | 281                                                                |                                                                                                                                                    |                                                                                                                                                                                                                                                                                                                                                                                                                                                                                                                                                                                                                      |                                                                                                       |  |  |  |  |
|                                                                                                                                                                                                                                                                                                   | -                                                  | 0-0<br><b>6</b> -0                                                                              | 281<br>305                                                         |                                                                                                                                                    |                                                                                                                                                                                                                                                                                                                                                                                                                                                                                                                                                                                                                      |                                                                                                       |  |  |  |  |
| Deal Holsteins Fa                                                                                                                                                                                                                                                                                 | rm                                                 |                                                                                                 |                                                                    | 20,801                                                                                                                                             | 39                                                                                                                                                                                                                                                                                                                                                                                                                                                                                                                                                                                                                   | 815                                                                                                   |  |  |  |  |
| Deal Holsteins Fa<br>82                                                                                                                                                                                                                                                                           | rm<br>3                                            | <b>6</b> -0                                                                                     | 305                                                                | 20,801<br>20,560                                                                                                                                   | 39<br>38                                                                                                                                                                                                                                                                                                                                                                                                                                                                                                                                                                                                             | 815<br>771                                                                                            |  |  |  |  |
| Deal Holsteins Fa<br>82<br>89<br>113                                                                                                                                                                                                                                                              | rm<br>3<br>3<br>3                                  | 6-0<br>6-0                                                                                      | 305<br>305                                                         | 20,801<br>20,560<br>23,279                                                                                                                         | 39<br>38<br>36                                                                                                                                                                                                                                                                                                                                                                                                                                                                                                                                                                                                       | 815<br>771<br>831                                                                                     |  |  |  |  |
| Deal Holsteins Fa<br>82<br>89<br>113<br>Cool Branch Farm                                                                                                                                                                                                                                          | rm<br>3<br>3<br>3                                  | 6-0<br>6-0                                                                                      | 305<br>305                                                         | 20,801<br>20,560<br>23,279                                                                                                                         | 39<br>38<br>36                                                                                                                                                                                                                                                                                                                                                                                                                                                                                                                                                                                                       | 815<br>771<br>831                                                                                     |  |  |  |  |
| Deal Holsteins Fa<br>82<br>89<br>113<br>Cool Branch Farm<br>Crazy                                                                                                                                                                                                                                 | m<br>3<br>3<br>3                                   | 6-0<br>6-0<br>0-0                                                                               | 305<br>305<br>305                                                  | 20,801<br>20,560<br>23,279<br>19,808                                                                                                               | 39<br>38<br>36<br>37                                                                                                                                                                                                                                                                                                                                                                                                                                                                                                                                                                                                 | 815<br>771<br>831<br>728                                                                              |  |  |  |  |
| Deal Holsteins Fa<br>82<br>89<br>113<br>Cool Branch Farm<br>Crazy<br>Keith A Shaffer                                                                                                                                                                                                              | m<br>3<br>3<br>3                                   | 6-0<br>6-0<br>0-0<br>8-1                                                                        | 305<br>305<br>305<br>305                                           | 20,801<br>20,560<br>23,279<br>19,808<br>20,206                                                                                                     | 39<br>38<br>36<br>37                                                                                                                                                                                                                                                                                                                                                                                                                                                                                                                                                                                                 | 815<br>771<br>831<br>728<br>716                                                                       |  |  |  |  |
| Deal Holsteins Fa<br>82<br>89<br>113<br>Cool Branch Farm<br>Crazy<br>Keith A Shaffer<br>Olivia                                                                                                                                                                                                    | m<br>3<br>3<br>3<br>3                              | 6-0<br>6-0<br>0-0                                                                               | 305<br>305<br>305                                                  | 20,801<br>20,560<br>23,279<br>19,808                                                                                                               | 39<br>38<br>36<br>37<br>35                                                                                                                                                                                                                                                                                                                                                                                                                                                                                                                                                                                           | 815<br>771<br>831<br>728                                                                              |  |  |  |  |
| Deal Holsteins Fa<br>82<br>89<br>113<br>Cool Branch Farm<br>Crazy<br>Keith A Shaffer<br>Olivia<br>George Innerst &                                                                                                                                                                                | 3<br>3<br>3<br>3<br>3<br>Sons                      | 6-0<br>6-0<br>0-0<br>8-1<br>5-5                                                                 | 305<br>305<br>305<br>305<br>305                                    | 20,801<br>20,560<br>23,279<br>19,808<br>20,206<br>18,343                                                                                           | 39<br>38<br>36<br>37<br>35                                                                                                                                                                                                                                                                                                                                                                                                                                                                                                                                                                                           | 815<br>771<br>831<br>728<br>716<br>676                                                                |  |  |  |  |
| Deal Holsteins Fa<br>82<br>89<br>113<br>Cool Branch Farm<br>Crazy<br>Keith A Shaffer<br>Olivia<br>George Innerst &<br>8                                                                                                                                                                           | m<br>3<br>3<br>3<br>3                              | 6-0<br>6-0<br>0-0<br>8-1                                                                        | 305<br>305<br>305<br>305                                           | 20,801<br>20,560<br>23,279<br>19,808<br>20,206                                                                                                     | 39<br>38<br>36<br>37<br>35                                                                                                                                                                                                                                                                                                                                                                                                                                                                                                                                                                                           | 815<br>771<br>831<br>728<br>716                                                                       |  |  |  |  |
| Deal Holsteins Fa<br>82<br>89<br>113<br>Cool Branch Farm<br>Crazy<br>Keith A Shaffer<br>Olivia<br>George Innerst &<br>8<br>Walter L Amstutz                                                                                                                                                       | 7m<br>3<br>3<br>3<br>3<br>3<br>Sons<br>3           | 6-0<br>6-0<br>0-0<br>8-1<br>5-5                                                                 | 305<br>305<br>305<br>305<br>305<br>305                             | 20,801<br>20,560<br>23,279<br>19,808<br>20,206<br>18,343<br>17,849                                                                                 | 3 9<br>3 8<br>3 6<br>3 7<br>3 5<br>3 7<br>3 8                                                                                                                                                                                                                                                                                                                                                                                                                                                                                                                                                                        | 815<br>771<br>831<br>728<br>716<br>676<br>682                                                         |  |  |  |  |
| Deal Holsteins Fa<br>82<br>89<br>113<br>Cool Branch Farm<br>Crazy<br>Keith A Shaffer<br>Olivia<br>George Innerst &<br>8<br>Walter L Amstutz<br>Jolly                                                                                                                                              | 3<br>3<br>3<br>3<br>3<br>Sons                      | 6-0<br>6-0<br>0-0<br>8-1<br>5-5                                                                 | 305<br>305<br>305<br>305<br>305                                    | 20,801<br>20,560<br>23,279<br>19,808<br>20,206<br>18,343                                                                                           | 39<br>38<br>36<br>37<br>35                                                                                                                                                                                                                                                                                                                                                                                                                                                                                                                                                                                           | 815<br>771<br>831<br>728<br>716<br>676                                                                |  |  |  |  |
| Deal Holsteins Fa<br>82<br>89<br>113<br>Cool Branch Farm<br>Crazy<br>Keith A Shaffer<br>Olivia<br>George Innerst &<br>8<br>Walter L Amstutz<br>Jolly<br>William Myers                                                                                                                             | rm<br>3<br>3<br>3<br>3<br>3<br>Sons<br>3           | 6-0<br>6-0<br>0-0<br>8-1<br>5-5<br>4-2<br>4-5                                                   | 305<br>305<br>305<br>305<br>305<br>305<br>305                      | 20,801<br>20,560<br>23,279<br>19,808<br>20,206<br>18,343<br>17,849<br>21,095                                                                       | 3 9<br>3 8<br>3 6<br>3 7<br>3 5<br>3 7<br>3 8<br>3 3                                                                                                                                                                                                                                                                                                                                                                                                                                                                                                                                                                 | 815<br>771<br>831<br>728<br>716<br>676<br>682<br>700                                                  |  |  |  |  |
| Deal Holsteins Fa<br>82<br>89<br>113<br>Cool Branch Farm<br>Crazy<br>Keith A Shaffer<br>Olivia<br>George Innerst &<br>8<br>Walter L Amstutz<br>Jolly<br>William Myers<br>Bonny                                                                                                                    | rm<br>3<br>3<br>3<br>3<br>3<br>Sons<br>3           | 6-0<br>6-0<br>0-0<br>8-1<br>5-5<br>4-2<br>4-5<br>8-8                                            | 305<br>305<br>305<br>305<br>305<br>305<br>305<br>305<br>305        | 20,801<br>20,560<br>23,279<br>19,808<br>20,206<br>18,343<br>17,849<br>21,095<br>20,627                                                             | 3 9<br>3 8<br>3 6<br>3 7<br>3 5<br>3 7<br>3 8<br>3 3                                                                                                                                                                                                                                                                                                                                                                                                                                                                                                                                                                 | 815<br>771<br>831<br>728<br>716<br>676<br>682<br>700<br>786                                           |  |  |  |  |
| Deal Holsteins Fa<br>82<br>89<br>113<br>Cool Branch Farm<br>Crazy<br>Keith A Shaffer<br>Olivia<br>George Innerst &<br>8<br>Walter L Amstutz<br>Jolly<br>William Myers<br>Bonny<br>Candy                                                                                                           | m<br>333333<br>3 Sons<br>3 3 33                    | 6-0<br>6-0<br>0-0<br>8-1<br>5-5<br>4-2<br>4-5<br>8-8<br>5-4                                     | 305<br>305<br>305<br>305<br>305<br>305<br>305<br>305<br>305<br>305 | 20,801<br>20,560<br>23,279<br>19,808<br>20,206<br>18,343<br>17,849<br>21,095<br>20,627<br>23,118                                                   | 3 9<br>3 8<br>3 6<br>3 7<br>3 5<br>3 7<br>3 8<br>3 3<br>3 8<br>3 2                                                                                                                                                                                                                                                                                                                                                                                                                                                                                                                                                   | 815<br>771<br>831<br>728<br>716<br>676<br>682<br>700<br>786<br>733                                    |  |  |  |  |
| Deal Holsteins Fa<br>82<br>89<br>113<br>Cool Branch Farm<br>Crazy<br>Keith A Shaffer<br>Olivia<br>George Innerst &<br>8<br>Walter L Amstutz<br>Jolly<br>William Myers<br>Bonny<br>Candy<br>Jessie                                                                                                 | m<br>333333<br>Sons<br>3333                        | 6-0<br>6-0<br>0-0<br>8-1<br>5-5<br>4-2<br>4-5<br>8-8                                            | 305<br>305<br>305<br>305<br>305<br>305<br>305<br>305<br>305        | 20,801<br>20,560<br>23,279<br>19,808<br>20,206<br>18,343<br>17,849<br>21,095<br>20,627                                                             | 3 9<br>3 8<br>3 6<br>3 7<br>3 5<br>3 7<br>3 8<br>3 3                                                                                                                                                                                                                                                                                                                                                                                                                                                                                                                                                                 | 815<br>771<br>831<br>728<br>716<br>676<br>682<br>700<br>786                                           |  |  |  |  |
| Deal Holsteins Fa<br>82<br>89<br>113<br>Cool Branch Farm<br>Crazy<br>Keith A Shaffer<br>Olivia<br>George Innerst & 8<br>Waiter L Amstutz<br>Jolly<br>William Myers<br>Bonny<br>Candy<br>Jessie<br>Dan & Patti Husho                                                                               | 3 3 3 3 Sons 3 3 3 3 3 3 3 3 3 3 3 3 3 3 3 3 3 3 3 | 6-0<br>6-0<br>0-0<br>8-1<br>5-5<br>4-2<br>4-5<br>8-8<br>5-4<br>2-10                             | 305<br>305<br>305<br>305<br>305<br>305<br>305<br>305<br>305<br>305 | 20,801<br>20,560<br>23,279<br>19,808<br>20,206<br>18,343<br>17,849<br>21,095<br>20,627<br>23,118<br>18,847                                         | 3 9<br>3 8<br>3 6<br>3 7<br>3 5<br>3 7<br>3 8<br>3 3<br>3 8<br>3 3 7                                                                                                                                                                                                                                                                                                                                                                                                                                                                                                                                                 | 815<br>771<br>831<br>728<br>716<br>676<br>682<br>700<br>786<br>733<br>692                             |  |  |  |  |
| Deal Holsteins Fa<br>82<br>89<br>113<br>Cool Branch Farm<br>Crazy<br>Keith A Shaffer<br>Olivia<br>George Innerst &<br>8<br>Waiter L Amstutz<br>Jolly<br>William Myers<br>Bonny<br>Candy<br>Jessie<br>Dan & Patti Husho<br>Koral                                                                   | m<br>333333<br>Sons<br>3333                        | 6-0<br>6-0<br>0-0<br>8-1<br>5-5<br>4-2<br>4-5<br>8-8<br>5-4                                     | 305<br>305<br>305<br>305<br>305<br>305<br>305<br>305<br>305<br>305 | 20,801<br>20,560<br>23,279<br>19,808<br>20,206<br>18,343<br>17,849<br>21,095<br>20,627<br>23,118                                                   | 3 9<br>3 8<br>3 6<br>3 7<br>3 5<br>3 7<br>3 8<br>3 3<br>3 8<br>3 2                                                                                                                                                                                                                                                                                                                                                                                                                                                                                                                                                   | 815<br>771<br>831<br>728<br>716<br>676<br>682<br>700<br>786<br>733                                    |  |  |  |  |
| Deal Holsteins Fa<br>82<br>89<br>113<br>Cool Branch Farm<br>Crazy<br>Keith A Shaffer<br>Olivia<br>George Innerst &<br>8<br>Walter L Amstutz<br>Jolly<br>William Myers<br>Bonny<br>Candy<br>Jessie<br>Dan & Patti Husho<br>Koral<br>Claude Holmes Jr                                               | m 3 3 3 3 3 3 3 3 3 3 3 3 3 3 3 3 3 3 3            | 6-0<br>6-0<br>0-0<br>8-1<br>5-5<br>4-2<br>4-5<br>8-8<br>5-4<br>2-10                             | 305<br>305<br>305<br>305<br>305<br>305<br>305<br>305<br>305<br>305 | 20,801<br>20,560<br>23,279<br>19,808<br>20,206<br>18,343<br>17,849<br>21,095<br>20,627<br>23,118<br>18,847<br>22,784                               | 3 9<br>3 8<br>3 6<br>3 7<br>3 5<br>3 7<br>3 8<br>3 3<br>3 3<br>3 3<br>3 2<br>3 2                                                                                                                                                                                                                                                                                                                                                                                                                                                                                                                                     | 815<br>771<br>831<br>728<br>716<br>676<br>682<br>700<br>786<br>733<br>692<br>720                      |  |  |  |  |
| Deal Holsteins Fa<br>82<br>89<br>113<br>Cool Branch Farm<br>Crazy<br>Keith A Shaffer<br>Olivia<br>George Innerst &<br>8<br>Walter L Amstutz<br>Jolly<br>William Myers<br>Bonny<br>Candy<br>Jessie<br>Dan & Patti Husho<br>Koral<br>Claude Holmes Jr                                               | rm<br>3333 3 3 333 3 333 3 3                       | 6-0<br>6-0<br>0-0<br>8-1<br>5-5<br>4-2<br>4-5<br>8-8<br>5-4<br>2-10<br>5-5                      | 305<br>305<br>305<br>305<br>305<br>305<br>305<br>305<br>305<br>305 | 20,801<br>20,560<br>23,279<br>19,808<br>20,206<br>18,343<br>17,849<br>21,095<br>20,627<br>23,118<br>18,847<br>22,784<br>18,111                     | 3 9<br>3 8<br>3 6<br>3 7<br>3 5<br>3 7<br>3 8<br>3 3 3<br>3 8<br>3 3 7<br>3 2<br>4 0                                                                                                                                                                                                                                                                                                                                                                                                                                                                                                                                 | 815<br>771<br>831<br>728<br>716<br>676<br>682<br>700<br>786<br>733<br>692<br>720<br>729               |  |  |  |  |
| Deal Holsteins Fa<br>82<br>89<br>113<br>Cool Branch Farm<br>Crazy<br>Keith A Shaffer<br>Olivia<br>George Innerst & 8<br>Walter L Amstutz<br>Jolly<br>William Myers<br>Bonny<br>Candy<br>Jessie<br>Dan & Patti Husho<br>Koral<br>Claude Holmes Jr<br>Wella<br>Frostin                              | rm<br>333333333333333333333333333333333333         | 6-0<br>6-0<br>0-0<br>8-1<br>5-5<br>4-2<br>4-5<br>8-8<br>5-4<br>2-10<br>5-5<br>3-4               | 305<br>305<br>305<br>305<br>305<br>305<br>305<br>305<br>305<br>305 | 20,801<br>20,560<br>23,279<br>19,808<br>20,206<br>18,343<br>17,849<br>21,095<br>20,627<br>23,118<br>18,847<br>22,784<br>18,111<br>18,004           | 3 9<br>3 8<br>3 6<br>3 7<br>3 5<br>3 7<br>3 8<br>3 3 7<br>3 8<br>3 3 7<br>3 8<br>3 3 7<br>3 8<br>3 3 7<br>3 8<br>3 7<br>3 8<br>3 7<br>3 7<br>3 8<br>3 7<br>3 7<br>4 7<br>4 7<br>7<br>7<br>8 7<br>7<br>8 7<br>7<br>7<br>8 7<br>7<br>7<br>8 7<br>7<br>7<br>8 7<br>7<br>7<br>8 7<br>7<br>7<br>7 | 815<br>771<br>831<br>728<br>716<br>676<br>682<br>700<br>786<br>733<br>692<br>720<br>729<br>656        |  |  |  |  |
| Deal Holsteins Fa<br>82<br>89<br>113<br>Cool Branch Farm<br>Crazy<br>Keith A Shaffer<br>Olivia<br>George Innerst & 8<br>Waiter L Amstutz<br>Jolly<br>William Myers<br>Bonny<br>Candy<br>Jessie<br>Dan & Patti Husho<br>Koral<br>Claude Holmes Jr<br>Wella<br>Frostin<br>Lakris                    | rm<br>3333 3 3 333 3 333 3 3                       | 6-0<br>6-0<br>0-0<br>8-1<br>5-5<br>4-2<br>4-5<br>8-8<br>5-4<br>2-10<br>5-5                      | 305<br>305<br>305<br>305<br>305<br>305<br>305<br>305<br>305<br>305 | 20,801<br>20,560<br>23,279<br>19,808<br>20,206<br>18,343<br>17,849<br>21,095<br>20,627<br>23,118<br>18,847<br>22,784<br>18,111                     | 3 9<br>3 8<br>3 6<br>3 7<br>3 5<br>3 7<br>3 8<br>3 3 3<br>3 8<br>3 3 7<br>3 2<br>4 0                                                                                                                                                                                                                                                                                                                                                                                                                                                                                                                                 | 815<br>771<br>831<br>728<br>716<br>676<br>682<br>700<br>786<br>733<br>692<br>720<br>729               |  |  |  |  |
| Deal Holsteins Fa<br>82<br>89<br>113<br>Cool Branch Farm<br>Crazy<br>Keith A Shaffer<br>Olivia<br>George Innerst &<br>8<br>Waiter L Amstutz<br>Jolly<br>William Myers<br>Bonny<br>Candy<br>Jessie<br>Dan & Patti Husho<br>Koral<br>Claude Holmes Jr<br>Wella<br>Frostin<br>Lakris<br>David M Emig | rm 3 3 3 3 3 3 5 5 5 5 5 5 5 5 5 5 5 5 5           | 6-0<br>6-0<br>0-0<br>8-1<br>5-5<br>4-2<br>4-5<br>8-8<br>5-4<br>2-10<br>5-5<br>3-4<br>3-2<br>2-3 | 305<br>305<br>305<br>305<br>305<br>305<br>305<br>305<br>305<br>305 | 20,801<br>20,560<br>23,279<br>19,808<br>20,206<br>18,343<br>17,849<br>21,095<br>20,627<br>23,118<br>18,847<br>22,784<br>18,111<br>18,004<br>17,385 | 3 9<br>3 8<br>3 6<br>3 7<br>3 5<br>3 7<br>3 8<br>3 3 8<br>3 3 7<br>3 2<br>4 0<br>6 3 4                                                                                                                                                                                                                                                                                                                                                                                                                                                                                                                               | 815<br>771<br>831<br>728<br>716<br>676<br>682<br>700<br>786<br>733<br>692<br>720<br>729<br>656<br>754 |  |  |  |  |
| Deal Holsteins Fa<br>82<br>89<br>113<br>Cool Branch Farm<br>Crazy<br>Keith A Shaffer<br>Olivia<br>George Innerst & 8<br>Waiter L Amstutz<br>Jolly<br>William Myers<br>Bonny<br>Candy<br>Jessie<br>Dan & Patti Husho<br>Koral<br>Claude Holmes Jr<br>Wella<br>Frostin<br>Lakris                    | rm<br>333333333333333333333333333333333333         | 6-0<br>6-0<br>0-0<br>8-1<br>5-5<br>4-2<br>4-5<br>8-8<br>5-4<br>2-10<br>5-5<br>3-4               | 305<br>305<br>305<br>305<br>305<br>305<br>305<br>305<br>305<br>305 | 20,801<br>20,560<br>23,279<br>19,808<br>20,206<br>18,343<br>17,849<br>21,095<br>20,627<br>23,118<br>18,847<br>22,784<br>18,111<br>18,004           | 3 9<br>3 8<br>3 6<br>3 7<br>3 5<br>3 7<br>3 8<br>3 3 7<br>3 8<br>3 3 7<br>3 8<br>3 3 7<br>3 8<br>3 3 7<br>3 8<br>3 7<br>3 8<br>3 7<br>3 7<br>3 8<br>3 7<br>3 7<br>4 7<br>4 7<br>7<br>7<br>8 7<br>7<br>8 7<br>7<br>7<br>8 7<br>7<br>7<br>8 7<br>7<br>7<br>8 7<br>7<br>7<br>8 7<br>7<br>7<br>7 | 815<br>771<br>831<br>728<br>716<br>676<br>682<br>700<br>786<br>733<br>692<br>720<br>729<br>656        |  |  |  |  |