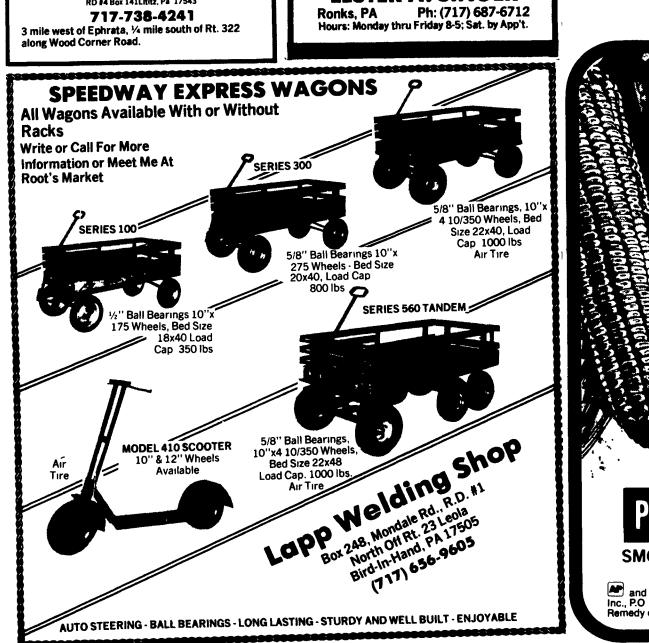

RD #4 Box 141Lititz, Pa 17543

717-738-4241

\* Plus Sales Tax

For Sale - Rained on or-chard grass for bedding. .25 cents a bale. Leb. Co. 717-838-6441

FARM FOR SALE-120 acres good soil. Will Finance 70%. Possible trade on small acreage and good house. Harford Co. 301-996-2022.