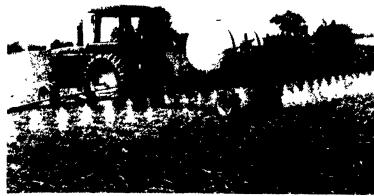

## Spray boom attachment debuts

MOLINE, Ill. — John Deere has introduced a new spray boom attachment which extends the use of the company's popular 250

SpraCart. Previously, the SpraCart could be used with such secondary tillage tools as mulch finishers, S-tine cultivators or field

cultivators for one-pass chemical incorporation and seedbed preparation. Now, the 250 can be used with John Deere 215 or 235 for incorporation or disks separately, equipped with the boom as a trailed sprayer.

The spray boom attachment comes with integral parking stands and is quickly attached to the 250 SpraCart by backing the SpraCart to the spray boom attachment and securing two retainer plates and connecting hoses

The spray boom attachment is available in 30- and 47-foot widths with hydraulic leveling only or hydraulic folding and leveling, or in a 40-foot width with manual folding only. The boom attachment can be equipped with quick-attach nozzles and caps for fast and easy changing of nozzle tips without special tools.