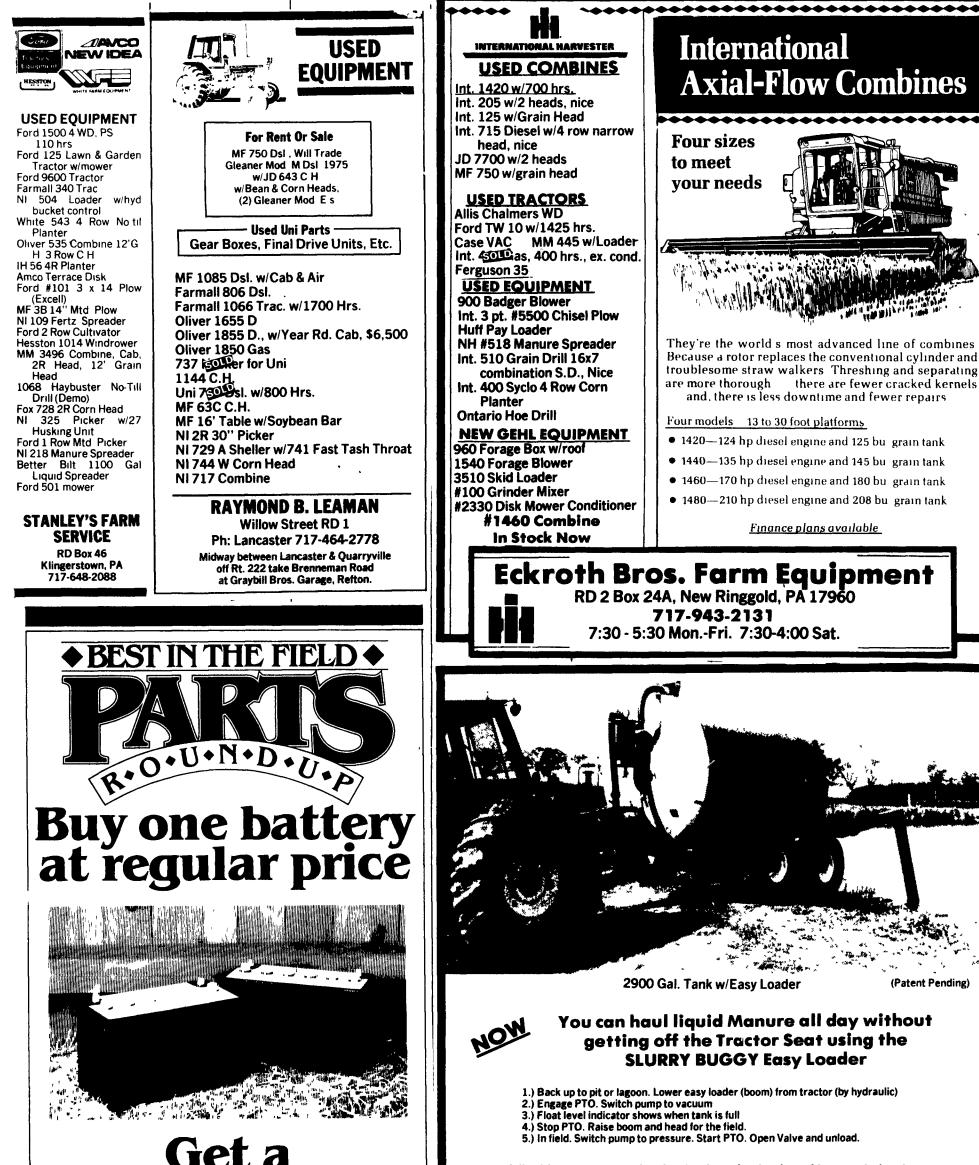

## ZIMMERMAN'S FARM SERVICE

**C20-Lancaster Farming, Saturday November 24, 1984** 

Bethel, Pa. 717-933-4114

A liquid manure spreader that loads and unloads and has no chains, bearings, fans, augers, or moving parts that touch manure.

- Tanks are made of 5/16 thick metal
- Large air cooled vacuum pumps Option: (350 cfm @ 15HG)
- Heavy duty walking beam axle.
- Pump has not only a primary trap but also a large secondary moisture trap and air precleaner.
- Rear loading valve is a hydraulic operate taped
  6 in. brass piston valve
  - For More Information, Call or Write

## Made in Lancaster co., PA

RD 2 Box 148

717-859-3869

Ephrata, PA 17522