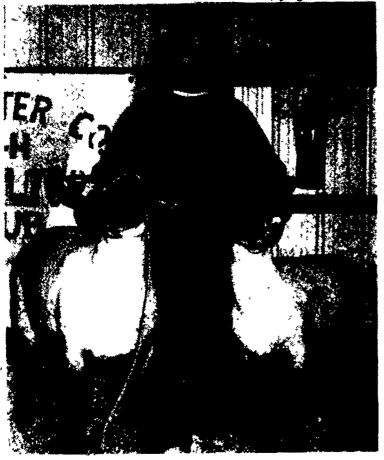

In the market lamb competition that followed, judge Robert Leib

Ellen Lewis proved unbeatable at this year's Lancaster County 4-H Sheep Roundup. Her Hampshire ewe (left) was named supreme champion over all breeds, and her Hamp market lamb was crowned grand champion in the market lamb show.

Reserve champion market lamb honors went to Tricia Musser and her 117-pound Hampshire.

Jerry Engle, of Engle Business Equipment, offered the high bid of \$4 per pound for Lewis' champion market lamb at the District 4-H Beef and Sheep Sale on Nov. 17.