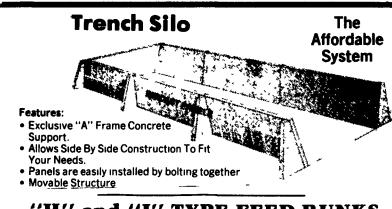

# "H" and "J" TYPE FEED BUNKS **Low Cost - Long Life**

"H" TYPE **FEATURES:** 

Ten ft. length means less joints Movable - for future expansion

More than strong enough to support roof system

 Feed conveyor easily suspended from Feed Bunk roof, allowing clean sweep of trough

No corners to retain spoiled feed

### "J" TYPE **FEATURES:**

 Medium capacity for smaller herds • Feed your cattle with

your chuck wagon No special feeding equipment required

Designed after careful study of feeding problems

• No corners to retain spoiled feed Vibrated Concrete - for quality

Long sloping trough back helps save feed

No discount on freight charges

**RD 2, Box 147** Middleburg, PA 17842 Plant (717) 837-3885