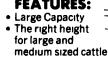

# "H" and "J" TYPE FEED BUNKS **Low Cost - Long Life**

"H" TYPE **FEATURES:** 

Ten ft. length means less joints Movable - for future expansion

More than strong enough to support roof system

 Feed conveyor easily suspended from Feed Bunk roof, allowing clean sweep of trough

No corners to retain spoiled feed