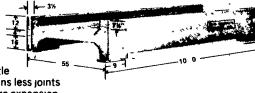

# "H" and "J" TYPE FEED BUNKS **Low Cost - Long Life**

"H" TYPE **FEATURES:** 

Ten ft. length means less joints Movable - for future expansion

More than strong enough to support roof system

 Feed conveyor easily suspended from Feed Bunk roof, allowing clean sweep of trough

No corners to retain spoiled feed