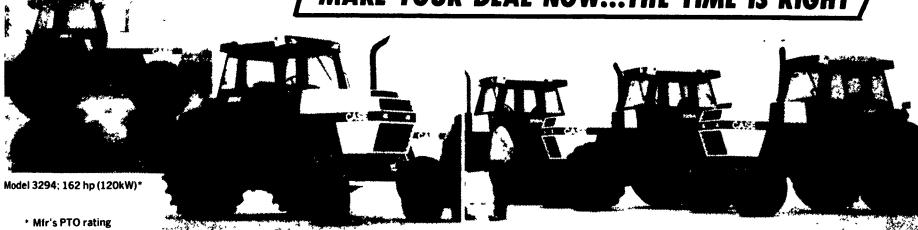

# MAKE YOUR DEAL NOW...THE TIME IS RIGHT

Model 2594; 180 hp (134kW)\*

Model 2094; 110 hp (82kW)\*

Model 2294; 130 hp (96kW)\*

Model 2394; 160 hp (119kW)\*

and other backbreaking chores done faster and easier, without unnecessary "steps" to coordinate foot and hand movements. Two hand levers control everything — power, speed, direction, loader and bucket functions.