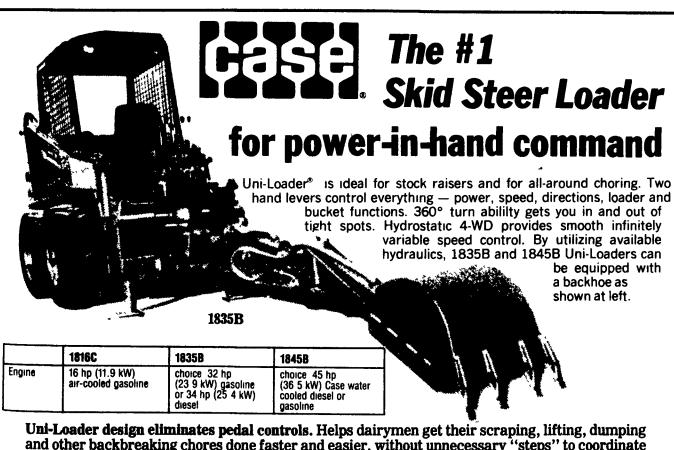

# MAKE YOUR DEAL NOW...THE TIME IS RIGHT

Model 2594; 180 hp (134kW)\*

Model 2094; 110 hp (82kW)\*

Model 2294; 130 hp (96kW)\*

Model 2394; 160 hp (119kW)\*

and other backbreaking chores done faster and easier, without unnecessary "steps" to coordinate foot and hand movements. Two hand levers control everything — power, speed, direction, loader and bucket functions.

Other productive advantages include hydrostatic 4-wheel drive for smooth going with infinitely variable control.360° turn capability for getting in and out of pens, out-buildings and other tight spots with ease. Quick parts and service — with dealer access to the Case nationwide network of computer-linked parts depots.