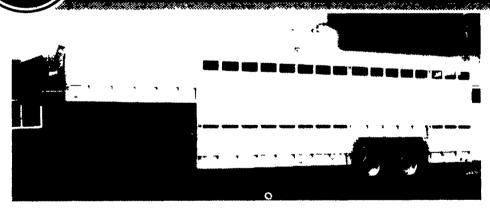

## **ALUMINUM** GOOSENECK TRAILERS

#### ALUMINUM EBY GOOSENECK TRAILERS, Standard Specifications:

LENGTHS AVAILABLE: 14' to 28' (longer lengths available as option) DTHS: 96" Standard - 102" Optional HEIGHT: 6'6" Standard - 7'6" Optional

A versatile, lightweight, Eby aluminum stock trailer is built to provide years of maintenance free service. An Eby trailer is custom built to fit your individual hauling needs - No mass production! We use only quality components and strong alloy aluminum to manufacture what may be the last trailer you'll ever buy.

#### CONSIDER THE FEATURES OF AN EBY ALL-ALUMINUM TRAILER

#### LIGHTWEIGHT

Eby stock trailers are 25-35% lighter than comparable steel trailers Less weight means better fuel mileage or increased

#### **MAINTENANCE**

Eby aluminum trailers won't rust Welding and painting can cost you dollars in down time and repairs

#### DURABILITY

Eby trailers are built tough. Quality components are 6061 alloy aluminum provide the ruggedness required in a livestock trailer.

For more information on the economical choice in livestock trailers, contact: