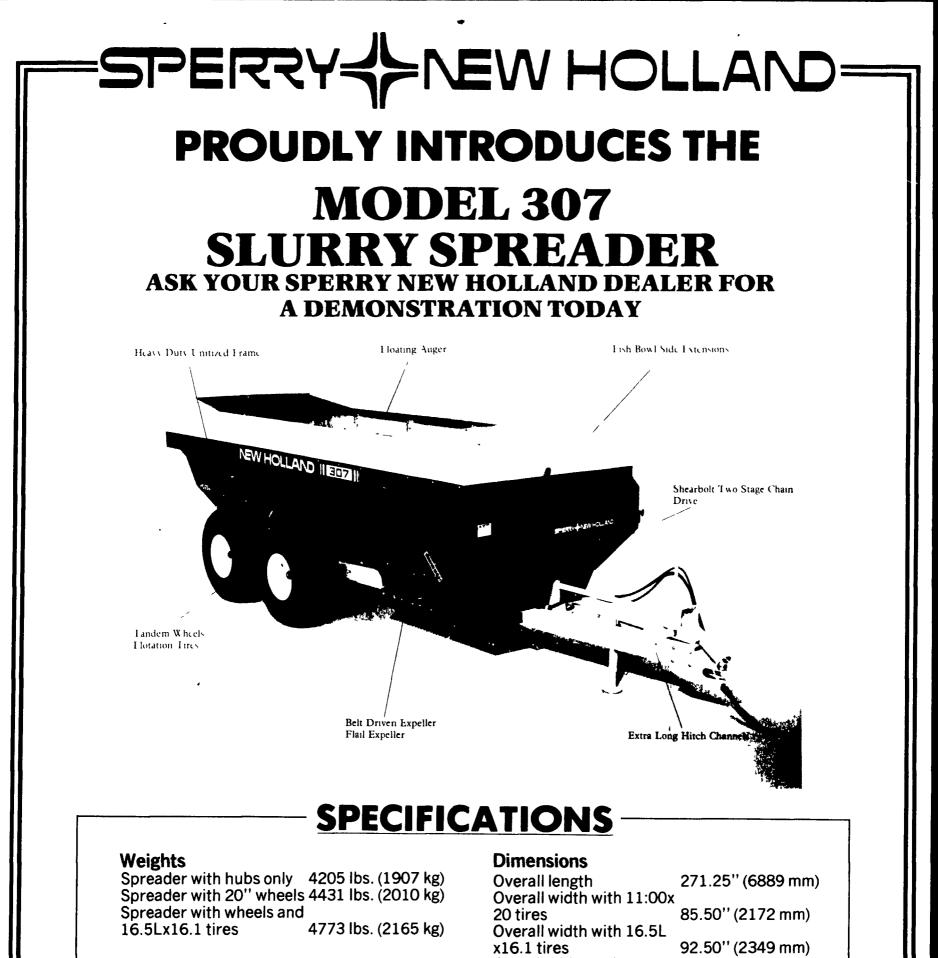

## Capacity

Maximum net load Tractor Rating

2275 gallons (8611L) 304 cu ft struck 10 Ton (9 t) 100hp (745 kw) 12.000 lbs. (5443 kg) minumum

**Beater Type** 

Overall width with 95.50" (2426 mm) 15x22.5 tires Wheel tread with 11:00 x20 tires 74.50" (1892 mm) Wheel tread with 16.5L 76.00" (1930 mm) x16.1 tires Wheel tread with 15x 80.50'' (2045 mm) 192.00'' (4877 mm) 22.5 tires Inside length of box Loading height with 16.5L 73.00" (1854 mm) x16.1 tires Loading height with 11:00

| Ex             | kpeller | Swinging flail (12)           | x20 tires                                                                                                                                              | 75.00'' (1905 mm)                                                          |
|----------------|---------|-------------------------------|--------------------------------------------------------------------------------------------------------------------------------------------------------|----------------------------------------------------------------------------|
| Sr<br>PT<br>Au | peeds   | 1000 rpm<br>35 rpm<br>735 rpm | Loading height with 15<br>x22.5 tires<br>Overall height with 16.5L<br>x16.1 tires<br>Overall height with 11:00<br>x20 tires<br>Overall height with 15x | 76.00'' (1930 mm)<br>78.00'' (1981 mm)                                     |
| NEW HO         | LAND    |                               | 22.5 tires<br>Ground clearance<br>Auger diameter<br>Expeller diameter                                                                                  | 81.00'' (2057 mm)<br>11.5'' (292 mm)<br>24.5'' (622 mm)<br>17.5'' (444 mm) |
|                |         |                               |                                                                                                                                                        |                                                                            |