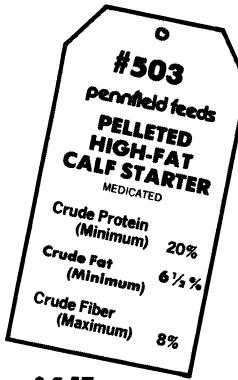

\* Prices are effective October 29, 1984 and include 21/2 % Cash Discount.

**\*6**57 \* 50 lb. Bag

NEW #503 High-Fat Calf Starter is a pelleted product. The "high fat" insures extra energy for maximum growth. Faster growth from birth to 4 months of age, means a healthier, bigger heifer at 24 months when she comes into the milking string.