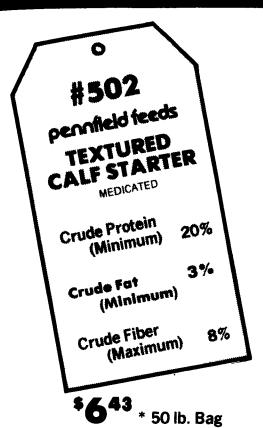

# START 'EM RIGHT

with PENNFIELD "Super Palatable" Calf Starter

#502 Calf Starter is a textured sweet feed. it is a combination of steam flaked corn, steam crimped heavy oats, steam crimped barley, pellets, and cane molasses.