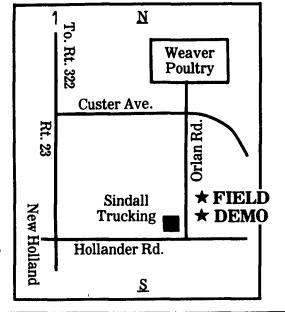

## SALES DEPARTMENT SPECIAL EVENTS

FIELD DEMONSTATIONS\*

**NOVEMBER 5th Thru NOVEMBER 9th** 10:30 A.M. to 3 P.M.

John Deere, New Holland And Hardi Equipment

- \* MONDAY, NOV. 5th and TUESDAY, NOV. 6th
  - JD 6620 Sidehill Combine
  - NH 855 Round Baler (Baling Corn Fodder)
  - JD 530 Round Baler (Baling Corn Fodder)
- **★ WEDNESDAY, NOV. 7th** 
  - NH 307 Liquid Spreader
  - JD 450 Hydra-Push Spreader
- **★ THURSDAY, NOV. 8th** 
  - NH OD100 Offset Disk
- JD 712 Mulch Tiller

JD 450

- \* THURSDAY, NOV. 8th and FRIDAY, NOV. 9th At A.B.C. GROFF's
  - Hardi Sprayers (Vegetable, Combi 1, Hydraulic Boom)
- \* Demonstrations Are Subject To Weather Conditions And Availability

**MAVCO**NEW IDEA

SPERRY NEW HOLLAND

717-354-4191 717-354-4731 717-354-8004 **Parts** Sales Service

MILE

ARE **RADIO** CONTROLLED

OUR TRUCKS

Since 1890 110 Railroad Ave.

New Holland, PA 17557

STORE HOURS Mon., Tues., Wed Thurs , Fri