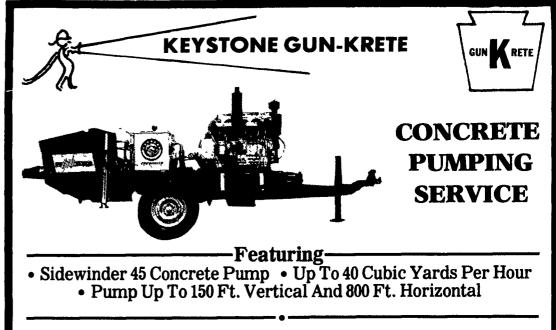

### **CONCRETE SPRAYING SERVICE** A Proven Way Of Applying Concrete

- Repair Retaining Walls
- Manure Pit Construction
- Strengthen Existing Masonry Walls
- Trench Silo Construction
- - Silo Repair

Gordonville, PA 17529

- Reseal Manure Pits
  - **KEYSTONE GUN-KRETE**

**61** Poplar Street

(717) 768-3641