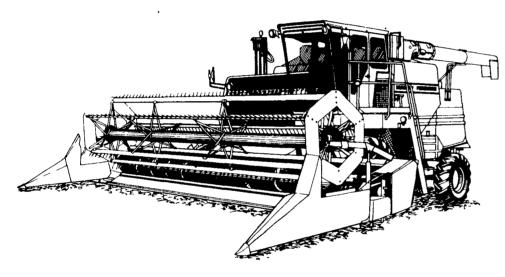

# MASSEY FIXED-RATE FINANCING

AS LOW AS 6.9% APR!

You have a right to be concerned about rising interest rates! So why gamble on variable-rate financing on that new combine you need? Now you can minimize your risk with FIXED-RATE, LOW-RATE financing from Massey-Ferguson!

Pick the new MF combine that meets your needs. Choose the financing rate that's best for you, along with the length of financing you want. You'll beat the banks, PCA, FmHA, or whatever, and save big bucks in the process!

| Financing<br>Period | 18 mos | 30 mos | 42 mos | 54 mos | 60 mos |
|---------------------|--------|--------|--------|--------|--------|
| Your Rate*          | 6.9%   | 7.9%   | 9.9%   | 10.9%  | 11.9%  |

Massey understands your concerns about rising interest rates. And, we're doing something about it. And Massey has given us some big factory discounts to work with to make your deal even sweeter. Come in now and save big money on MF FIXED-RATE financing — plus our factory discounts!