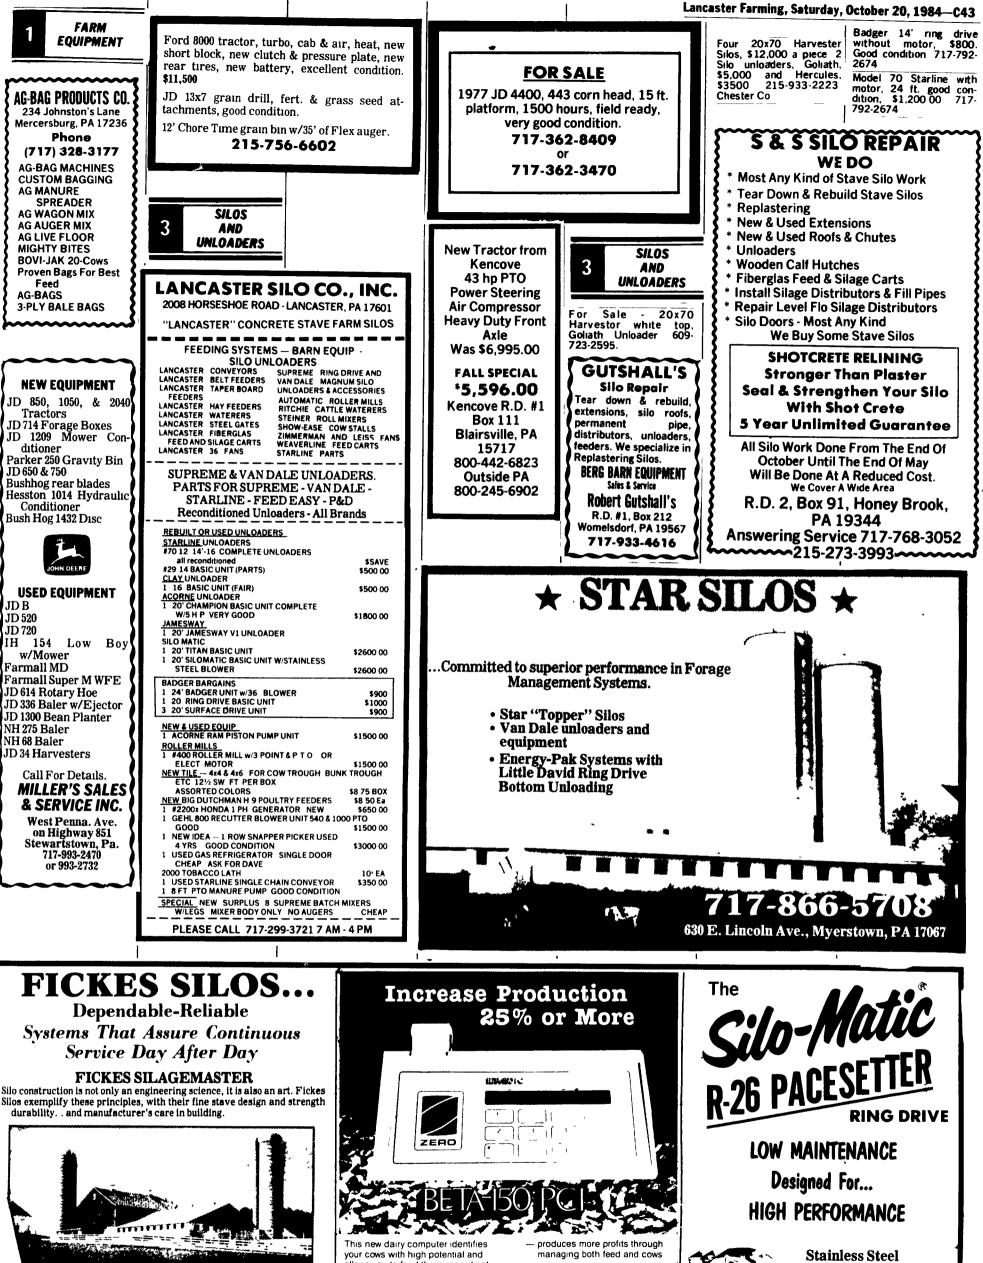

## SWING BACK HINGED DOOR

The hardware used in this door's construction is heavy duty steel with a double hinge system to allow the door to swing back against the side of the silo A double lock system holds the door against the frame for a sure seal