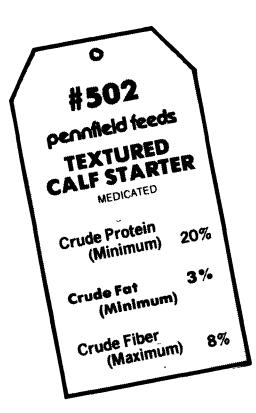

# START 'EM RIGHT

with PENNFIELD "Super Palatable" Calf Starter

**\$6**49\* 50 lb. Bag

#502 Calf Starter is a textured sweet feed. it is a combination of steam flaked corn, steam crimped heavy oats, steam crimped barley, pellets, and cane molasses.